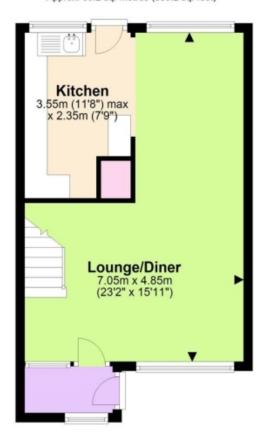

Terraced House 'To Let'
£1,350 PCM
Wharfedale, Thornbury









**KEY FEATURES** 

EPC - [[EPCImages.EERImage.CurrentAsLetter]] - DEPOSIT £1557.00

# Description



## Situation



## Local Authority & Council Tax

Council Tax Band - B



# Contact & Viewing

T: 01454 417336 w: <u>www.milburys.co.uk</u>



#### **Ground Floor**

Approx. 36.2 sq. metres (389.2 sq. feet)



#### First Floor

Approx. 35.8 sq. metres (385.5 sq. feet)



#### **Additional Photos**









### Important Notice

Milburys Estate Agents Ltd, their clients and any joint agents give notice that they have not tested any apparatus, equipment, fixtures, fittings, heating systems, drains or services and so cannot verify they are in working order or fit for their purpose. Interested parties are advised to obtain verification from their surveyor or relevant contractor. Statements pertaining to tenure are also given in good faith and should be verified by your legal representative. Digital images may, on occasion, include the use of a wide-angle lens. Please ask if you have any queries about any of the images shown, prior to viewing. Where provided, floor plans are shown purely as an indi