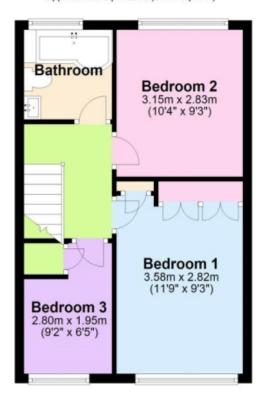

Terraced House 'To Let'
£1,350 PCM
Wharfedale, Thornbury









**KEY FEATURES** 

EPC - [[EPCImages.EERImage.CurrentAsLetter]] - DEPOSIT £1557.00

# Description



## Situation



## Local Authority & Council Tax

Council Tax Band - B



# Contact & Viewing

T: 01454 417336 w: <u>www.milburys.co.uk</u>



#### **Ground Floor**

Approx. 36.2 sq. metres (389.2 sq. feet)



#### First Floor

Approx. 35.8 sq. metres (385.5 sq. feet)



#### **Additional Photos**









### Important Notice

Milburys Estate Agents Ltd, their clients and any joint agents give notice that they have not tested any apparatus, equipment, fixtures, fittings, heating systems, drains or services and so cannot verify they are in working order or fit for their purpose. Interested parties are advised to obtain verification from their surveyor or relevant contractor. Statements pertaining to tenure are also given in good faith and should be verified by your legal representative. Digital images may, on occasion, include the use of a wide-angle lens. Please ask if you have any queries about any of the images shown, prior to viewing. Where provided, floor plans are shown purely as an indication of layout. They are not scale drawings and should not b