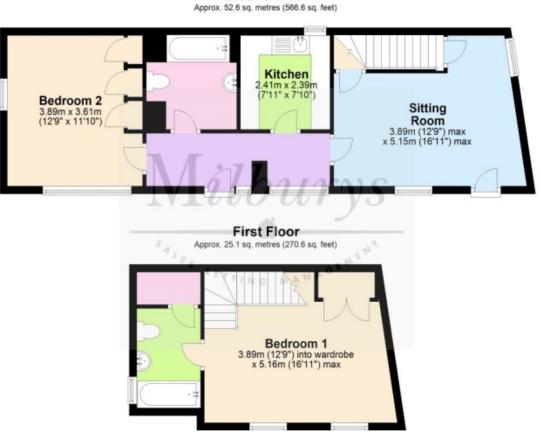

# Cottage 'To Let' £1,350 PCM The Little Smithy, High Street

**KEY FEATURES** 

EPC - F - DEPOSIT £1557.00