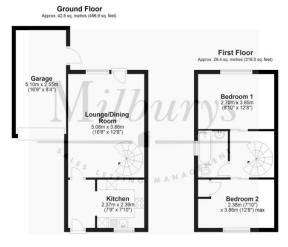

er and lighting and allocated parking for at least two cars. Would ideally suit a single professional person or couple. No pets. Available now for six months to long term (EPC-D)



#### Situation

The village of Charfield is situated approximately 2.7 miles from Junction 14 of the M5 at Falfield, connecting from there directly to Bristol in the South and Cheltenham/Gloucester to the North. The local town centre of Wotton-under-Edge is approximately 2 miles to the East, passing the road to Katharine Lady Berkeley's secondary school en-route. Charfield has a popular primary school, convenience stores, Public Houses and a petrol station.



## Local Authority & Council Tax

SouthGloucestershireCouncil Council Tax Band - C



# Contact & Viewing

T: 01454 417336 w: <u>www.milburys.co.uk</u>



#### **Ground Floor**

Approx. 42.5 sq. metres (456.9 sq. feet)



#### **Additional Photos**

### Important Notice

Milburys Estate Agents Ltd, their clients and any joint agents give notice that they have not tested any apparatus, equipment, fixtures, fittings, heating systems, drains or services and so cannot verify they are in working order or fit for their purpose. Interested parties are advised to obtain verification from their surveyor or relevant contractor. Statements pertaining to tenure are also given in good faith and should be verified by your legal representative. Digital images may, on occasion, include the use of a wide-angle lens. Please ask if you have any queries about any of the images shown, prior to viewing. Where provided, floor plans are shown purely as an indicat