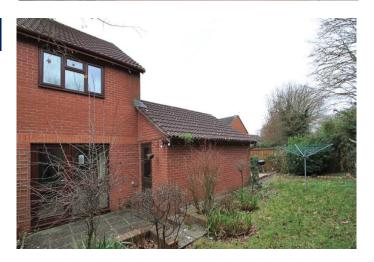

# Description

A well presented two bedroom end terraced house, offered on an unfurnished basis and comprising; entrance hall, kitchen with white goods and lounge with doors leading on to an enclosed garden. Upstairs you will find the family bathroom with an electric shower over bath and two good size bedrooms. Further benefits include newly fitted gas boiler, double glazing, a single garage with power and lighting and allocated parking for at least two cars. Would ideally suit a single professional person or couple. No pets. Available now for six months to long term (EPC-D)

#### **Additional Photos**