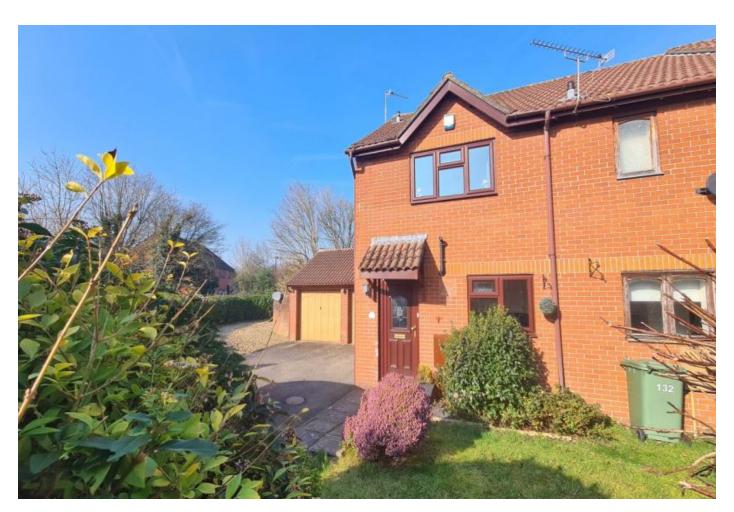

# End Terrace House 'To Let' £1,250 PCM

Woodlands Road, Charfield

# Description

A well presented two bedroom end terraced house, offered on an unfurnished basis and comprising; entrance hall, kitchen with white goods and lounge with doors leading on to an enclosed garden. Upstairs you will find the family bathroom with an electric shower over bath and two good size bedrooms. Further benefits include newly fitted gas boiler, double glazing, a single garage with power and lighting and allocated parking for at least two cars. Would ideally suit a single professional person or couple. No pets. Available now for six months to long term (EPC-D)