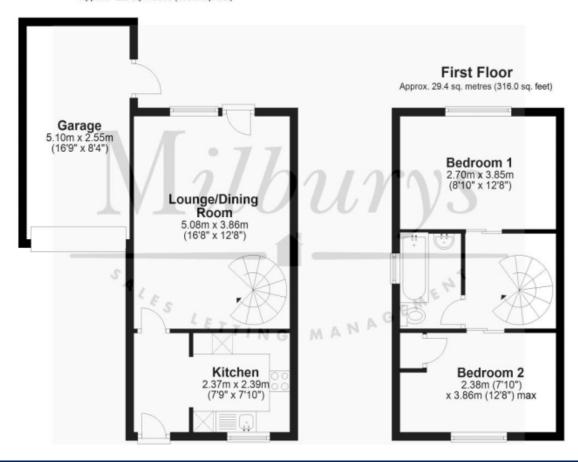

# Description

A well presented two bedroom end terraced house, offered on an unfurnished basis and comprising; entrance hall, kitchen with white goods and lounge with doors leading on to an enclosed garden. Upstairs you will find the family bathroom with an electric shower over bath and two good size bedrooms. Further benefits include newly fitted gas boiler, double glazing, a single garage with power and lighting and allocated parking for at least two cars. Would ideally suit a single professional person or couple. No pets. Available now for six months to long term (EPC-D)

#### **Ground Floor**

Approx. 42.5 sq. metres (456.9 sq. feet)