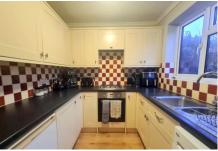

# Description

A well presented two bedroom end terraced house, offered on an unfurnished basis and comprising; entrance hall, kitchen with white goods and lounge with doors leading on to an enclosed garden. Upstairs you will find the family bathroom with an electric shower over bath and two good size bedrooms. Further benefits include newly fitted gas boiler, double glazing, a single garage with power and lighting and allocated parking for at least two cars. Would ideally suit a single professional person or couple. No pets. Available now for six months to long term (EPC-D)

#### **Additional Photos**