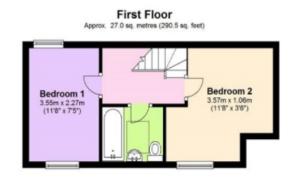

# Contact & Viewing

T: 01454 417336 w: <u>www.milburys.co.uk</u>

Ground Floor
Approx. 32.0 sq. metres (344.9 sq. feet)