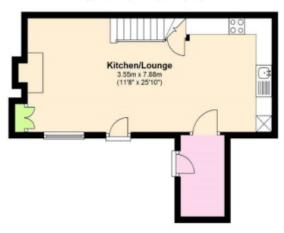

# Contact & Viewing

T: 01454 417336 w: <u>www.milburys.co.uk</u>

Ground Floor
Approx. 32.0 sq. metres (344.9 sq. feet)