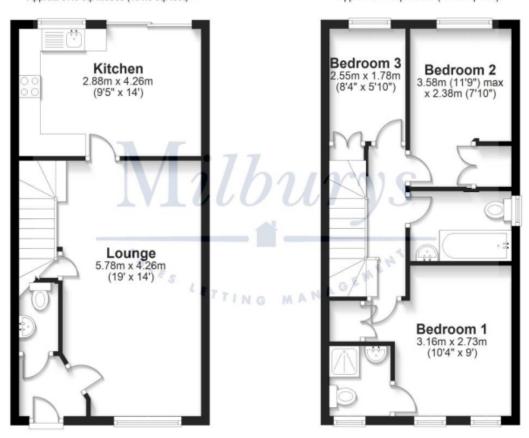

# Contact & Viewing

T: 01454 417336 w: <u>www.milburys.co.uk</u>

**Ground Floor** 

Approx. 37.3 sq. metres (401.9 sq. feet)

First Floor

Approx. 37.3 sq. metres (401.6 sq. feet)