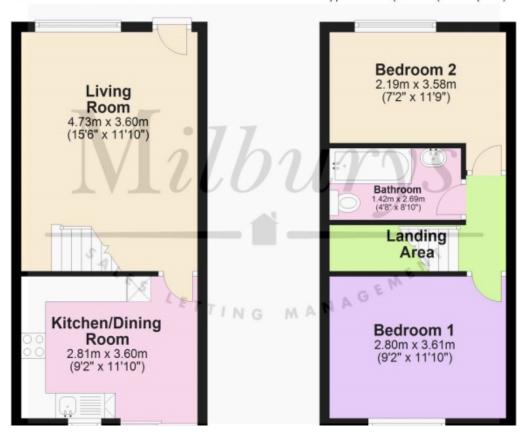

#### **Ground Floor**

Approx. 27.5 sq. metres (296.0 sq. feet)

#### First Floor

Approx. 24.8 sq. metres (266.9 sq. feet)