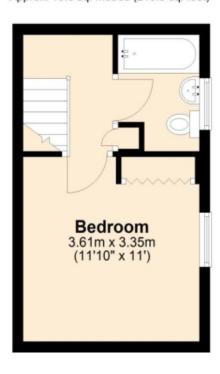

House 'To Let'
£1,050 PCM
Winsbury Way, Bradley Stoke









KEY FEATURES

**EPC - C - DEPOSIT £1211.00** 

## Description



## Situation



# Local Authority & Council Tax

Council Tax Band - A



# Contact & Viewing

T: 01454 417336 w: www.milburys.co.uk



Open Plan Living Space 5.46m x 3.60m (17'11" x 11'10")

First Floor 19.6 sq. metres (210.8 sq. feet)



#### **Ground Floor**

Approx. 22.8 sq. metres (245.6 sq. feet)



#### First Floor

Approx. 19.6 sq. metres (210.8 sq. feet)



### **Additional Photos**





### Important Notice

Milburys Estate Agents Ltd, their clients and any joint agents give notice that they have not tested any apparatus, equipment, fixtures, fittings, heating systems, drains or services and so cannot verify they are in working order or fit for their purpose. Interested parties are advised to obtain verification from their surveyor or relevant contractor. Statements pertaining to tenure are also given in good faith and should be verified by your legal representative. Digital images may, on occasion, include the use of a wide-angle lens. Please ask if you have any queries about any of the images shown, prior to viewing. Where provided, floor plans are shown purely as an indication of layout. They are not scale drawings and should not be tre