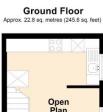

House 'To Let'
£1,050 PCM
Winsbury Way, Bradley Stoke









KEY FEATURES

**EPC - C - DEPOSIT £1211.00** 

## Description



## Situation



# Local Authority & Council Tax

Council Tax Band - A



# Contact & Viewing

T: 01454 417336 w: www.milburys.co.uk



Open Plan Living Space 5.46m x 3.60m (17'11" x 11'10")

First Floor 19.6 sq. metres (210.8 sq. feet)



#### **Ground Floor**

Approx. 22.8 sq. metres (245.6 sq. feet)



#### First Floor

Approx. 19.6 sq. metres (210.8 sq. feet)



### **Additional Photos**





### Important Notice

Milburys Estate Agents Ltd, their clients and any joint agents give notice that they have not tested any apparatus, equipment, fixtures, fittings, heating systems, drains or services and so cannot verify they are in working order or fit for their purpose. Interested parties are advised to obtain verification from their surveyor or relevant contractor. Statements pertaining to tenure are also given in good faith and should be verified by your legal representative. Digital images may, on occasion, include the