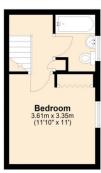

House 'To Let'
£1,050 PCM
Winsbury Way, Bradley Stoke









KEY FEATURES

**EPC - C - DEPOSIT £1211.00** 

## Description



## Situation



# Local Authority & Council Tax

Council Tax Band - A



# Contact & Viewing

T: 01454 417336 w: www.milburys.co.uk



Open Plan Living Space 5.46m x 3.60m (17'11" x 11'10")

First Floor 19.6 sq. metres (210.8 sq. feet)



#### **Ground Floor**

Approx. 22.8 sq. metres (245.6 sq. feet)



#### First Floor

Approx. 19.6 sq. metres (210.8 sq. feet)



### **Additional Photos**





### Important Notice

Milburys Estate Agents Ltd, their clients and any joint agents give notice that they have not tested any apparatus, equipment, fixtures, fittings, heating systems, drains or services and so cannot verify they are in working order or fit for their purpose. Interested parties are advised to obtain verification from their surveyor or relevant contractor. Statements pertaining to tenure are also given in good faith and should be verified by your legal representative. Digital images may, on occasion, include the use of a wide-angle lens. Please ask if you have any queries about any of the images shown, prior to vi