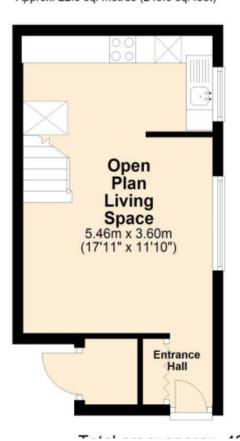

# Contact & Viewing

T: 01454 417336 w: www.milburys.co.uk

Open Plan Living Space 5.46m x 3.60m (17'11" x 11'10")

First Floor 19.6 sq. metres (210.8 sq. feet)

#### **Ground Floor**

Approx. 22.8 sq. metres (245.6 sq. feet)