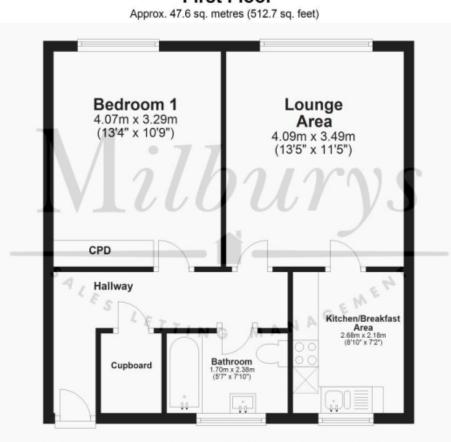

# Flat / Apartment 'To Let' £950 PCM Spey Close, Thornbury









**KEY FEATURES** 

EPC - D - DEPOSIT £1096.00



### Situation

## Local Authority & Council Tax

Council Tax Band - A



## Contact & Viewing

T: 01454 417336 w: <u>www.milburys.co.uk</u>





First Floor

### **Additional Photos**



#### **Important Notice**

Milburys Estate Agents Ltd, their clients and any joint agents give notice that they have not tested any apparatus, equipment, fixtures, fittings, heating systems, drains or services and so cannot verify they are in working order or fit for their purpose. Interested parties are advised to obtain verification from their surveyor or relevant contractor. Statements pertaining to tenure are also given in good faith and should be verified by your legal representative. Digital images may, on occasion, include the use of a wide-angle lens. Please ask if you have any queries about any of the images shown, prior to viewing. Where provided, floor plans are shown purely as an indication of layout. They are not scale drawings and s