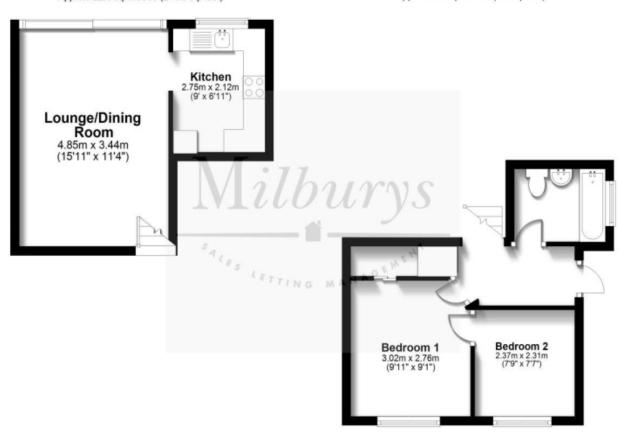

## **Ground Floor Split Level**

Approx. 22.8 sq. metres (245.5 sq. feet)

## **Ground Floor**

Approx. 0.0 sq. metres (0.1 sq. feet)