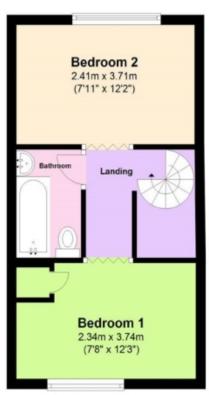

#### First Floor

Approx. 26.5 sq. metres (285.4 sq. feet)

Total area: annroy 56 0 sq. metres (602 6 sq. feet)