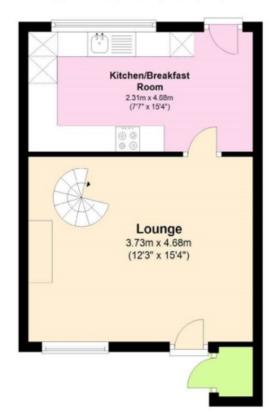

Terraced House 'To Let'
£925 PCM
Osprey Park, Thornbury









**KEY FEATURES** 

**EPC - D - DEPOSIT £1009.00** 

## Description



## Situation



## Local Authority & Council Tax

SouthGloucestershireCouncil Council Tax Band - B



# Contact & Viewing

T: 01454 417336 w: <u>www.milburys.co.uk</u>



#### **Ground Floor**

Approx. 29.5 sq. metres (317.2 sq. feet)



#### First Floor

Approx. 26.5 sq. metres (285.4 sq. feet)



Total area: annroy 56 0 sq. metres (602 6 sq. feet)

### Additional Photos





#### Important Notice

Milburys Estate Agents Ltd, their clients and any joint agents give notice that they have not tested any apparatus, equipment, fixtures, fittings, heating systems, drains or services and so cannot verify they are in working order or fit for their purpose. Interested parties are advised to obtain verification from their surveyor or relevant contractor. Statements pertaining to tenure are also given in good faith and should be verified by your legal representative. Digital images may, on occasion, include the use of a wide-angle lens. Please ask if you have any queries about any of the images shown, prior to viewing. Where prov