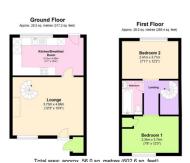

#### **Ground Floor**

Approx. 29.5 sq. metres (317.2 sq. feet)

#### First Floor

Approx. 26.5 sq. metres (285.4 sq. feet)

Total area: annroy 56 0 sq. metres (602 6 sq. feet)