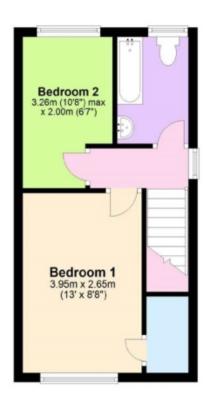

# Semi Detached House 'To Let' £925 PCM Millbank, Cam









**KEY FEATURES** 

EPC - [[EPCImages.EERImage.CurrentAsLetter]] - DEPOSIT £1067.00

## Description



## Situation



## Local Authority & Council Tax

StroudDistrictCouncil Council Tax Band - B



## Contact & Viewing

T: 01454 417336 w: <u>www.milburys.co.uk</u>



**Ground Floor** 

Approx. 27.6 sq. metres (296.7 sq. feet)



#### First Floor

Approx. 26.9 sq. metres (289.4 sq. feet)



#### Additional Photos







#### Important Notice

Milburys Estate Agents Ltd, their clients and any joint agents give notice that they have not tested any apparatus, equipment, fixtures, fittings, heating systems, drains or services and so cannot verify they are in working order or fit for their purpose. Interested parties are advised to obtain verification from their surveyor or relevant contractor. Statements pertaining to tenure are also given in good faith and should be verified by your legal representative. Digital images may, on occasion, include the use of a wide-angle lens. Please ask if you have any queries about any of the images shown, prior to viewing. Where provided, floor plans are shown purely as an indication of layout. They are not scale drawings and should not be tre