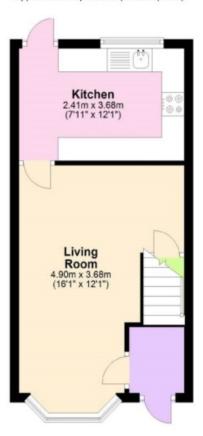

## Contact & Viewing

T: 01454 417336 w: <u>www.milburys.co.uk</u>

**Ground Floor** 

Approx. 27.6 sq. metres (296.7 sq. feet)