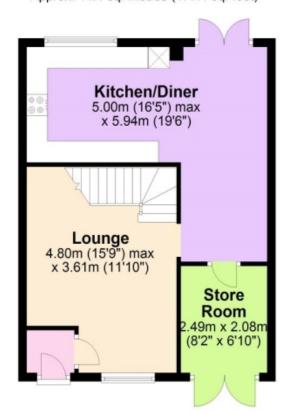

# Semi Detached House 'To Let' £1,495 PCM Wavell Close, Yate









**KEY FEATURES** 

**EPC - G - DEPOSIT £1725.00** 

# Description



# Situation



# Local Authority & Council Tax

SouthGloucestershireCouncil Council Tax Band - B



## Contact & Viewing

T: 01454 417336 w: <u>www.milburys.co.uk</u>



## **Ground Floor**

Approx. 44.4 sq. metres (477.4 sq. feet)



# First Floor

Approx. 43.4 sq. metres (467.4 sq. feet)



#### Additional Photos







#### Important Notice

Milburys Estate Agents Ltd, their clients and any joint agents give notice that they have not tested any apparatus, equipment, fixtures, fittings, heating systems, drains or services and so cannot verify they are in working order or fit for their purpose. Interested parties are advised to obtain verification from their surveyor or relevant contractor. Statements pertaining to tenure are also given in good faith and should be verified by your legal representative. Digital images may, on occasion, include the use of a wide-angle lens. Please ask if you have any queries about any of the images shown, prior to viewing. Where provided, floor plans are shown purely as an indication o