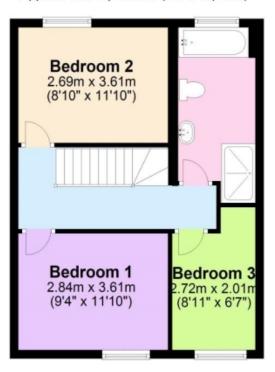

# Semi Detached House 'To Let' £1,495 PCM Wavell Close, Yate









**KEY FEATURES** 

**EPC - G - DEPOSIT £1725.00** 

# Description



# Situation



# Local Authority & Council Tax

SouthGloucestershireCouncil Council Tax Band - B



## Contact & Viewing

T: 01454 417336 w: <u>www.milburys.co.uk</u>



## **Ground Floor**

Approx. 44.4 sq. metres (477.4 sq. feet)



# First Floor

Approx. 43.4 sq. metres (467.4 sq. feet)



#### Additional Photos







#### Important Notice

Milburys Estate Agents Ltd, their clients and any joint agents give notice that they have not tested any apparatus, equipment, fixtures, fittings, heating systems, drains or services and so cannot verify they are in working order or fit for their purpose. Interested parties are advised to obtain verification from their surveyor or relevant contractor. Statements pertaining to tenure are also given in good faith and should be verified by your legal representative. Digital images may, on occasion, include the use of a wide-angle lens. Please ask if you have any queries about any of the images shown, prior to viewing. Where provided, floor plans are shown purely as an indication of layout. They are not scale drawings and should not be tre