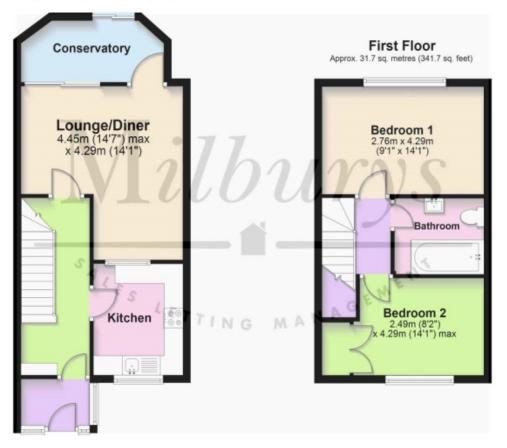

# House 'To Let' £1,195 PCM 14 Durns Road, Wotton-under-Edge



**KEY FEATURES** 

EPC - [[EPCImages.EERImage.CurrentAsLetter]] - DEPOSIT £1378.00



## Situation

### Local Authority & Council Tax

Council Tax Band -



## Contact & Viewing

T: 01454 417336 w: <u>www.milburys.co.uk</u>



### Ground Floor

Approx. 40.0 sq. metres (430.8 sq. feet)



### **Additional Photos**



#### **Important Notice**

Milburys Estate Agents Ltd, their clients and any joint agents give notice that they have not tested any apparatus, equipment, fixtures, fittings, heating systems, drains or services and so cannot verify they are in working order or fit for their purpose. Interested parties are advised to obtain verification from their surveyor or relevant contractor. Statements pertaining to tenure are also given in good faith and should be verified by your legal representative. Digital images may, on occasion, include the use of a wide-angle lens. Please ask if you have any queries about any of the images shown, prior to viewing. Where provided, floor plans are shown purely as an indication of layout. They are not scale drawings and should not be