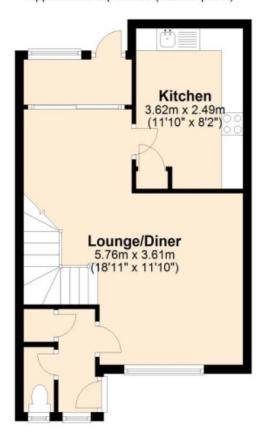

### **Ground Floor**

Approx. 30.0 sq. metres (322.8 sq. feet)

## First Floor

Approx. 40.1 sq. metres (431.7 sq. feet)