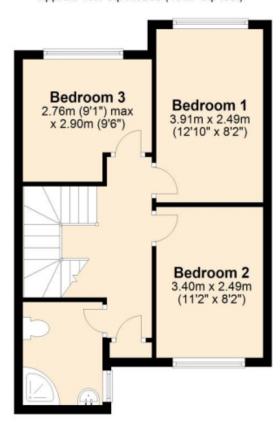

# Terraced House 'To Let' £1,195 PCM Court Orchard, Wotton-under-Edge









KEY FEATURES

**EPC - C - DEPOSIT £1378.00** 

# Description



# Situation



# Local Authority & Council Tax

StroudDistrictCouncil Council Tax Band - C



# Contact & Viewing

T: 01454 417336 w: <u>www.milburys.co.uk</u>



### **Ground Floor**

Approx. 30.0 sq. metres (322.8 sq. feet)



## First Floor

Approx. 40.1 sq. metres (431.7 sq. feet)



## **Additional Photos**







#### Important Notice

Milburys Estate Agents Ltd, their clients and any joint agents give notice that they have not tested any apparatus, equipment, fixtures, fittings, heating systems, drains or services and so cannot verify they are in working order or fit for their purpose. Interested parties are advised to obtain verification from their surveyor or relevant contractor. Statements pertaining to tenure are also given in good faith and should be verified by your legal representative. Digital images may, on occasion, include the use of a wide-angle lens. Please ask if you have any queries about any of the images shown, prior to viewing. Where provided, floor plans are shown purely as an indication of layout. They are not scale drawings and should not be t