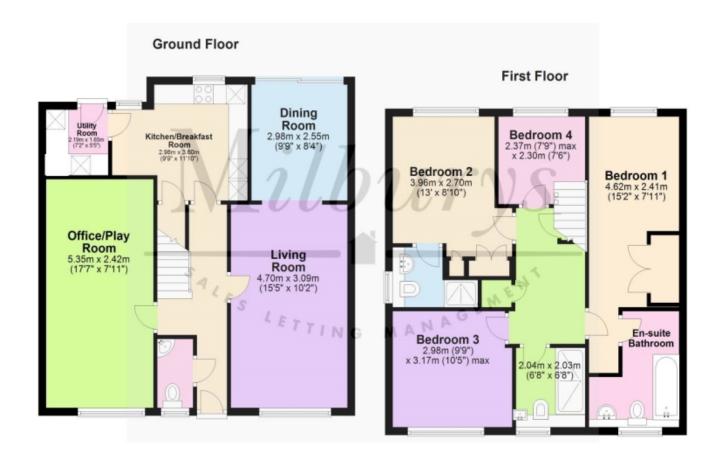

House 'To Let'
£1,795 PCM
Hopkins Close, Thornbury









**KEY FEATURES** 

**EPC - D - DEPOSIT £2071.00** 

# Description



## Situation



## Local Authority & Council Tax

Council Tax Band - E



# Contact & Viewing

T: 01454 417336 w: <u>www.milburys.co.uk</u>





#### Additional Photos







#### Important Notice

Milburys Estate Agents Ltd, their clients and any joint agents give notice that they have not tested any apparatus, equipment, fixtures, fittings, heating systems, drains or services and so cannot verify they are in working order or fit for their purpose. Interested parties are advised to obtain verification from their surveyor or relevant contractor. Statements pertaining to tenure are also given in good faith and should be verified by your legal representative. Digital images may, on occasion, include the use of a wide-angle lens. Please ask if you have any queries about any of the images shown, prior to viewing. Where provided, floor plans are shown purely as an indication of layout. They are not scale drawings and should not be tre