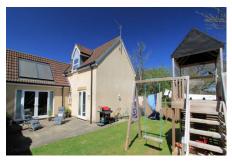

# Detached House 'To Let' £1,750 PCM

Cobblers Cottage, Church Road









**KEY FEATURES** 

**EPC - G - DEPOSIT £2019.00** 

## Description



## Situation



## Local Authority & Council Tax

SouthGloucestershireCouncil Council Tax Band - E



## Contact & Viewing

T: 01454 417336 w: <u>www.milburys.co.uk</u>



Ground Floor
Approx. 107.6 sq. metres (1158.4 sq. feet)

Lounge Kitchen/B'fast 4.47m x 5.26m Room Garage (14'8" x 17'3") 4.47m x 2.87m 5.49m x 3.43m (18' x 11'3") 14'8" x 9'5" **₩** Bedroom 3 2.67m x 3.28m (8'9" x 10'9") Bedroom 2 3.28m x 4.47m (10'9" x 14'8")

First Floor



Total area: approx. 149.4 sq. metres (1608.4 sq. feet)

#### Additional Photos







#### Important Notice

Milburys Estate Agents Ltd, their clients and any joint agents give notice that they have not tested any apparatus, equipment, fixtures, fittings, heating systems, drai