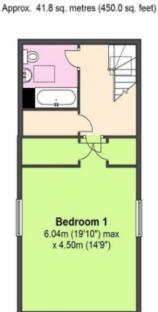

# Detached House 'To Let' £1,750 PCM

Cobblers Cottage, Church Road









**KEY FEATURES** 

**EPC - G - DEPOSIT £2019.00** 

## Description



## Situation



## Local Authority & Council Tax

SouthGloucestershireCouncil Council Tax Band - E



## Contact & Viewing

T: 01454 417336 w: <u>www.milburys.co.uk</u>



Ground Floor
Approx. 107.6 sq. metres (1158.4 sq. feet)

Lounge Kitchen/B'fast 4.47m x 5.26m Room Garage (14'8" x 17'3") 4.47m x 2.87m 5.49m x 3.43m (18' x 11'3") 14'8" x 9'5" **₩** Bedroom 3 2.67m x 3.28m (8'9" x 10'9") Bedroom 2 3.28m x 4.47m (10'9" x 14'8")

First Floor



Total area: approx. 149.4 sq. metres (1608.4 sq. feet)

#### Additional Photos







#### Important Notice

Milburys Estate Agents Ltd, their clients and any joint agents give notice that they have not tested any apparatus, equipment, fixtures, fittings, heating systems, drains or services and so cannot verify they are in working order or fit for their purpose. Interested parties are advised to obtain verification from their surveyor or relevant contractor. Statements pertaining to tenure are also given in good faith and should be verified by your legal representative. Digital images may, on occasion, include the use of a wide-angle lens. Please ask if you have any queries about any of the images shown, prior to viewing. Where provided, floor plans are shown purely as an indication of l