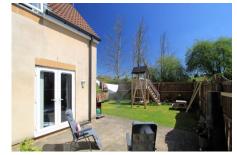

# Detached House 'To Let' £1,750 PCM

Cobblers Cottage, Church Road









**KEY FEATURES** 

**EPC - G - DEPOSIT £2019.00** 

## Description



## Situation



## Local Authority & Council Tax

SouthGloucestershireCouncil Council Tax Band - E



## Contact & Viewing

T: 01454 417336 w: <u>www.milburys.co.uk</u>



Ground Floor
Approx. 107.6 sq. metres (1158.4 sq. feet)

Lounge Kitchen/B'fast 4.47m x 5.26m Room Garage (14'8" x 17'3") 4.47m x 2.87m 5.49m x 3.43m (18' x 11'3") 14'8" x 9'5" **₩** Bedroom 3 2.67m x 3.28m (8'9" x 10'9") Bedroom 2 3.28m x 4.47m (10'9" x 14'8")

First Floor



Total area: approx. 149.4 sq. metres (1608.4 sq. feet)

#### Additional Photos







#### Important Notice

Milburys Estate Agents Ltd, their clients and any joint agents give notice that they have not tested any apparatus, equipment, fixtures, fittings, heating systems, drains