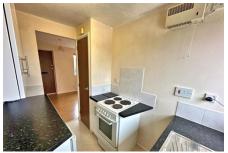

## First Floor Approx. 18.4 sq. metres (198.5 sq. feet)

Total area: annroy 18.4 sq metres (198.5 sq feet)