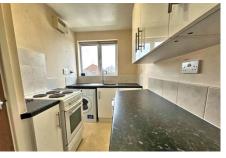

## First Floor Approx. 18.4 sq. metres (198.5 sq. feet)

Total area: annroy 18.4 sq metres (198.5 sq feet)