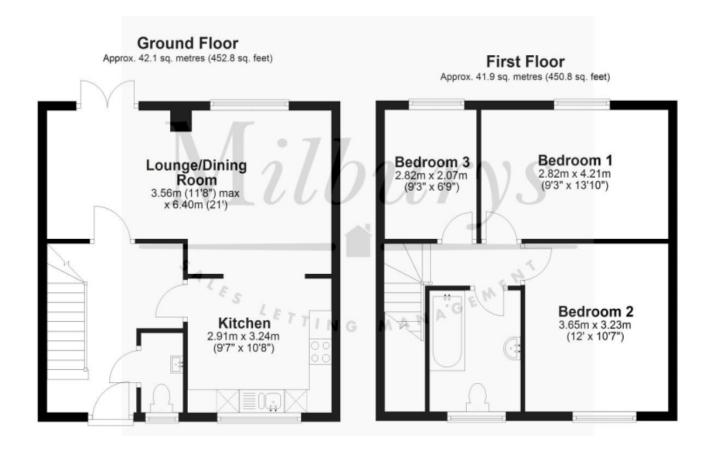

House 'To Let'
£1,325 PCM

Marment Road, Cam









**KEY FEATURES** 

**EPC - C - DEPOSIT £1528.00** 

## Description



## Situation



## Local Authority & Council Tax

StroudDistrictCouncil Council Tax Band - B



# Contact & Viewing

T: 01454 417336 w: <u>www.milburys.co.uk</u>





#### Additional Photos







### Important Notice

Milburys Estate Agents Ltd, their clients and any joint agents give notice that they have not tested any apparatus, equipment, fixtures, fittings, heating systems, drains or services and so cannot verify they are in working order or fit for their purpose. Interested parties are advised to obtain verification from their surveyor or relevant contractor. Statements pertaining to tenure are also given in good faith and should be verified by your legal representative. Digital images may, on occasion, include the use of a wide-angle lens. Please ask if you have any queries about any of the images shown, prior to viewing. Where provided, floor plans are shown purely as an indication of layout. They are not scale drawings and should not be trea