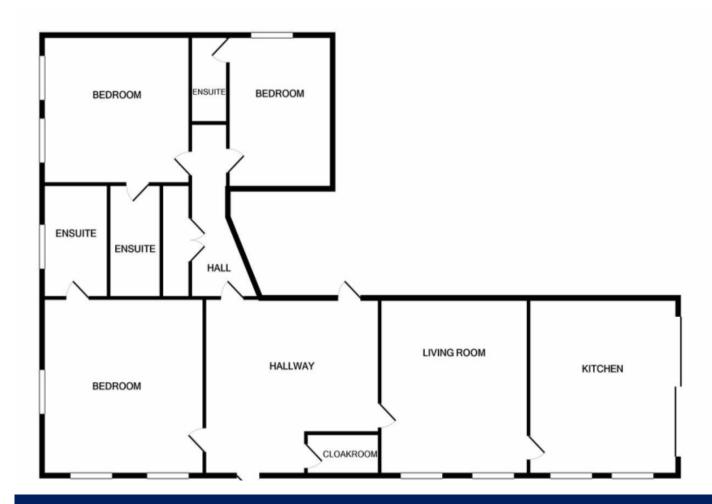

Flat / Apartment 'To Let' £1,895 PCM Sodbury Road, Wickwar









**KEY FEATURES** 

**EPC - G - DEPOSIT £2186.00** 

# Description



# Situation



# Local Authority & Council Tax

SouthGloucestershireCouncil Council Tax Band - E



# Contact & Viewing

T: 01454 417336 w: <u>www.milburys.co.uk</u>



### Floorplan



### Additional Photos







### Important Notice

Milburys Estate Agents Ltd, their clients and any joint agents give notice that they have not tested any apparatus, equipment, fixtures, fittings, heating systems, drains or services and so cannot verify they are in working order or fit for their purpose. Interested parties are advised to obtain verification from their surveyor or relevant contractor. Statements pertaining to tenure are also given in good faith and should be verified by your legal representative. Digital images may, on occasion, include the use of a wide-angle lens. Please ask if you have any queries about any of the images shown, prior to viewing. Where provided, floor plans are shown purely as an indication of layout. They are not scale drawings and should not be treat