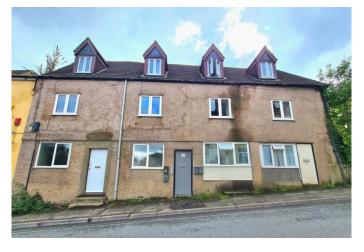

Flat / Apartment 'To Let'
£695 PCM
Long Street, Dursley

# Description

This refurbished ground floor flat is located in the heart of Dursley, within walking distance of the local amenities. It has its own private entrance door and modern electric heating. Unfurnished accommodation comprises of one double bedroom, kitchen, lounge/dining room, and bathroom. The property has pleasant modern décor, and the exposed wall in the lounge/diner area is a particular feature as well as the elevated, modern kitchen area. Available now for twelve months to long term. No smokers. (EPC-C)