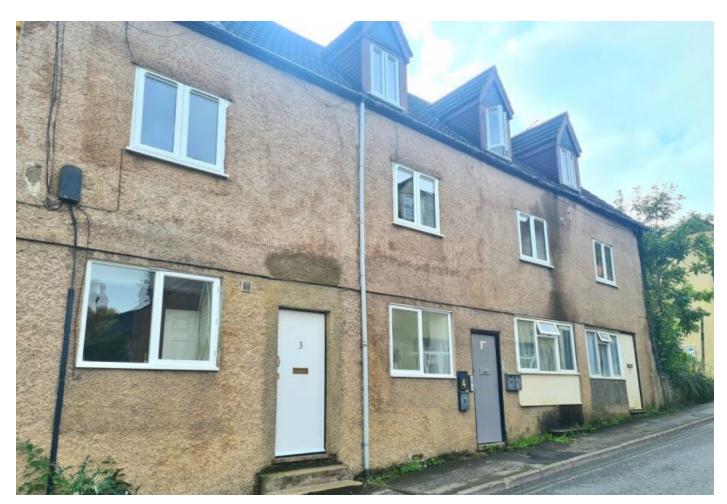

Flat / Apartment 'To Let'
£695 PCM
Long Street, Dursley

# Description

This refurbished ground floor flat is located in the heart of Dursley, within walking distance of the local amenities. It has its own private entrance door and modern electric heating. Unfurnished accommodation comprises of one double bedroom, kitchen, lounge/dining room, and bathroom. The property has pleasant modern décor, and the exposed wall in the lounge/diner area is a particular feature as well as the elevated, modern kitchen area. Available now for twelve months to long term. No smokers. (EPC-C)