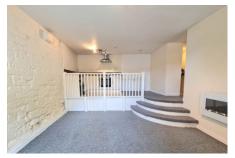

# Description

This refurbished ground floor flat is located in the heart of Dursley, within walking distance of the local amenities. It has its own private entrance door and modern electric heating. Unfurnished accommodation comprises of one double bedroom, kitchen, lounge/dining room, and bathroom. The property has pleasant modern décor, and the exposed wall in the lounge/diner area is a particular feature as well as the elevated, modern kitchen area. Available now for twelve months to long term. No smokers. (EPC-C)

### Additional Photos