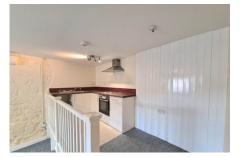

# Description

This refurbished ground floor flat is located in the heart of Dursley, within walking distance of the local amenities. It has its own private entrance door and modern electric heating. Unfurnished accommodation comprises of one double bedroom, kitchen, lounge/dining room, and bathroom. The property has pleasant modern décor, and the exposed wall in the lounge/diner area is a particular feature as well as the elevated, modern kitchen area. Available now for twelve months to long term. No smokers. (EPC-C)

### Additional Photos