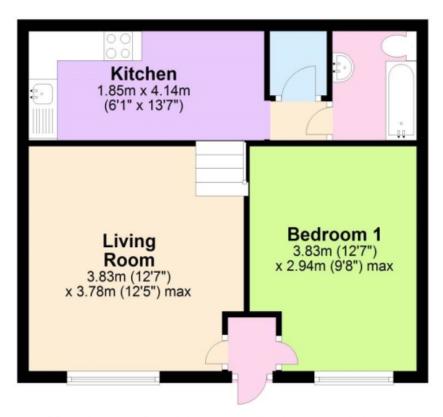

# **Ground Floor**

Approx. 39.4 sq. metres (424.3 sq. feet)

Total area: approv 30 / ea metree (121 3 ea feet)