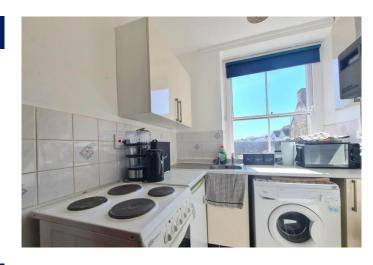

### **Ground Floor**

Approx. 22.3 sq. metres (240.3 sq. feet)

Total area: approx 22.3 sq. metres (240.3 sq. feet)

**Additional Photos** 