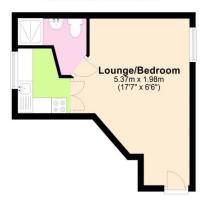

### Situation

Ground Floor Approx. 22.3 sq. metres (240.3 sq. feet)

Total area: annrox 22.3 sq. metres (240.3 sq. feet)

### **Ground Floor**

Approx. 22.3 sq. metres (240.3 sq. feet)

Total area: approx 22.3 sq. metres (240.3 sq. feet)

**Additional Photos** 