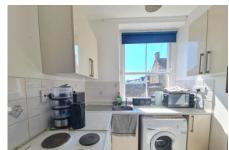

### **Ground Floor**

Approx. 22.3 sq. metres (240.3 sq. feet)

Total area: approx 22.3 sq. metres (240.3 sq. feet)

**Additional Photos** 