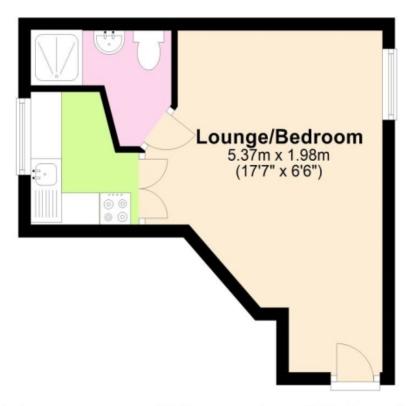

### Situation

Ground Floor Approx. 22.3 sq. metres (240.3 sq. feet)

Total area: annrox 22.3 sq. metres (240.3 sq. feet)

### **Ground Floor**

Approx. 22.3 sq. metres (240.3 sq. feet)

Total area: approx 22.3 sq. metres (240.3 sq. feet)

**Additional Photos** 