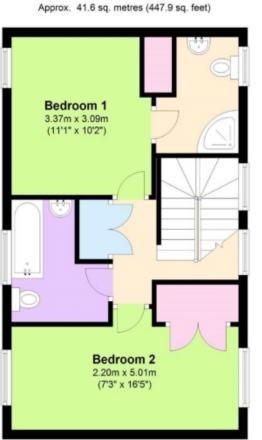

## Ground Floor

Approx. 30.4 sq. metres (327.3 sq. feet)

First Floor

Total areas annews 70 0 as matras (775 4 as fast)