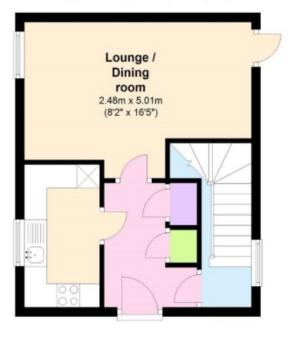

## Ground Floor

Approx. 30.4 sq. metres (327.3 sq. feet)

First Floor

Total areas annews 70 0 as matras (775 4 as fast)