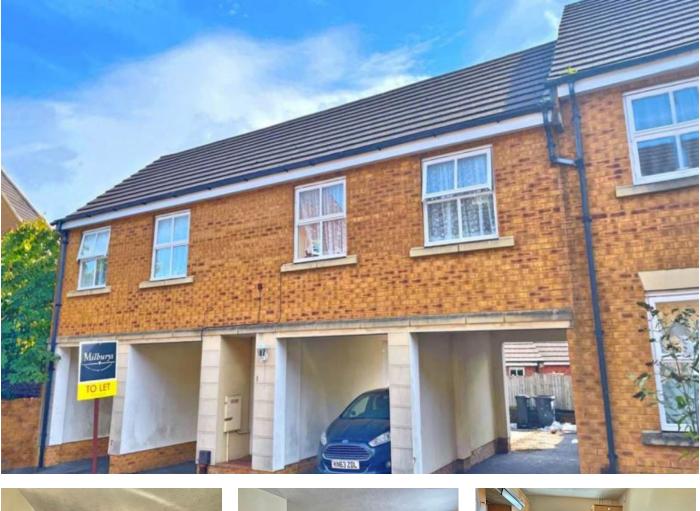

# Flat / Apartment 'To Let' £1,395 PCM Trellick Walk, Stoke Park

**KEY FEATURES** 

EPC - G - DEPOSIT £1609.00

### Situation

First Floor Approx 64.7 sq. metres (656.9 sq. feet)