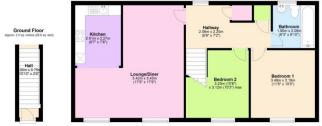

# Flat / Apartment 'To Let' £1,395 PCM Trellick Walk, Stoke Park









**KEY FEATURES** 

EPC - G - DEPOSIT £1609.00



### Situation

First Floor Approx 64.7 sq. metres (656.9 sq. feet)



## Local Authority & Council Tax

SouthGloucestershireCouncil Council Tax Band - C



Contact & Viewing

T: 01454 417336 w: <u>www.milburys.co.uk</u>





First Floor

## Additional Photos



#### **Important Notice**

Milburys Estate Agents Ltd, their clients and any joint agents give notice that they have not tested any apparatus, equipment, fixtures, fittings, heating systems, drains or services and so cannot verify they are in working order or fit for their purpose. Interested parties are advised to obtain verification from their surveyor or relevant contractor. Statements pertaining to tenure are also given in good faith and should be verified by your legal representative. Digital images may, on occasion, include the use of a wide-angle lens. Please ask if you have any queries about