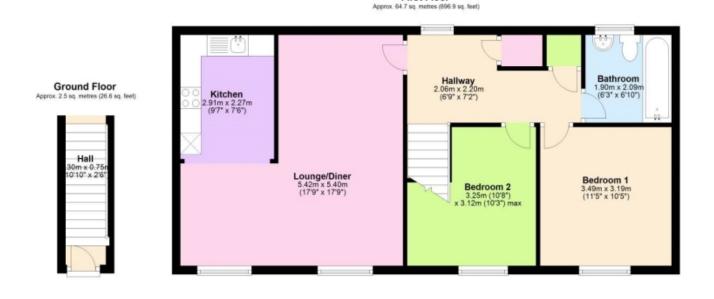

# Flat / Apartment 'To Let' £1,395 PCM Trellick Walk, Stoke Park









**KEY FEATURES** 

EPC - G - DEPOSIT £1609.00



### Situation

First Floor Approx 64.7 sq. metres (656.9 sq. feet)



## Local Authority & Council Tax

SouthGloucestershireCouncil Council Tax Band - C



Contact & Viewing

T: 01454 417336 w: <u>www.milburys.co.uk</u>





First Floor

## Additional Photos



#### **Important Notice**

Milburys Estate Agents Ltd, their clients and any joint agents give notice that they have not tested any apparatus, equipment, fixtures, fittings, heating systems, drains or services and so cannot verify they are in working order or fit for their purpose. Interested parties are advised to obtain verification from their surveyor or relevant contractor. Statements pertaining to tenure are also given in good faith and should be verified by your legal representative. Digital images may, on occasion, include the use of a wide-angle lens. Please ask if you have any queries about any of the images shown, prior to viewing. Where provided, floor plans are shown purely as an indication of layout. They are not scale drawings and should