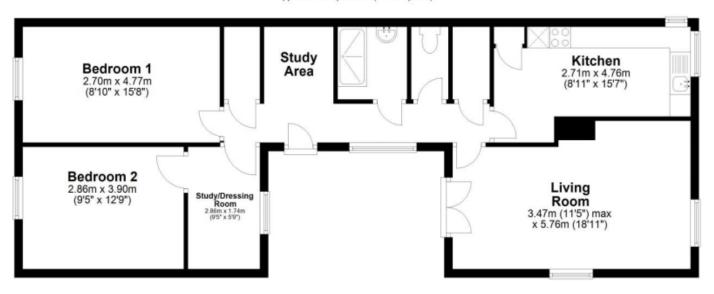

# Contact & Viewing

T: 01454 417336 w: <u>www.milburys.co.uk</u>

First Floor Approx. 77.8 sq. metres (837.3 sq. feet)