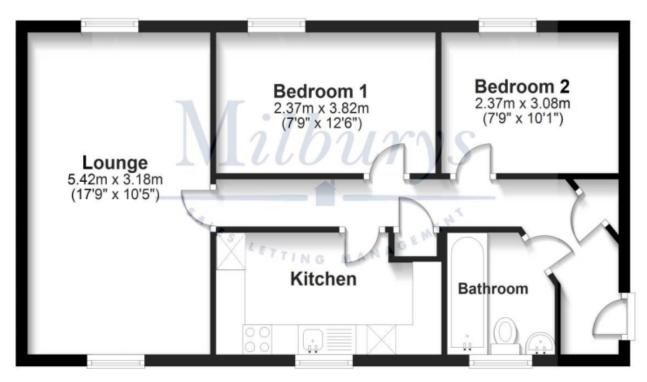

### **KEY FEATURES**

Well Presented - Purpose Built Apartment - Two Bedrooms - First Floor - Gas Central Heating - Double Glazing - Bathroom With Shower Over Bath - Kitchen With White Goods - Single Garage - Unfurnished.

## Description

A well presented two bedroom first floor apartment situated in the heart of Thornbury and within easy reach of the town centre and amenities. The accommodation is offered on an unfurnished basis and comprises two bedrooms (one with built in wardrobe), kitchen with white goods, lounge and bathroom with shower over bath. Further benefits include gas central heating and double glazing and a single garage. Would ideally suit a professional single person or couple. Available mid January 2025. No pets or smokers.

# Top Floor

Approx. 55.6 sq. metres (598.8 sq. feet)

Total area: approx 55 6 cg matres (508 8 cg feet)