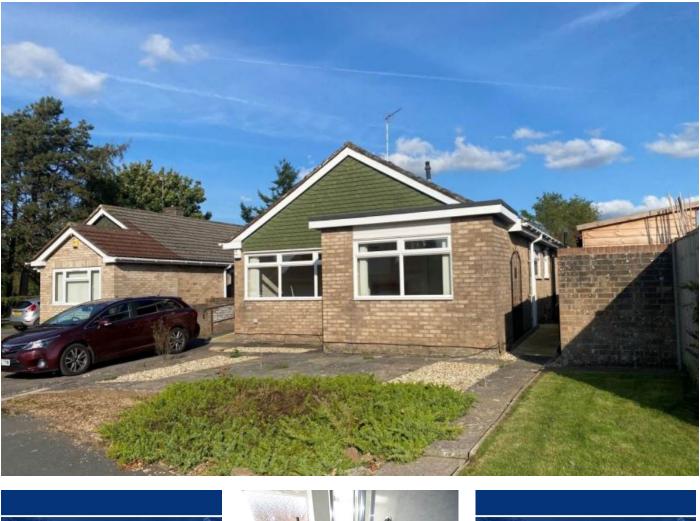

# Bungalow 'To Let' £1,275 PCM Dean Avenue, Thornbury

KEY FEATURES Two Bedroom Detached Bungalow - Situated on the Castle side of Thornbury - Gas Central Heating - Air Conditioning in the Lounge/Dining Room, Double Glazing - Single Garage And Parking - Garden -Unfurnished

#### Description

This two bedroom detached bungalow is situated on the Castle side of Thornbury and is offered on an unfurnished basis. The accommodation comprises; hallway, lounge/dining room benefitting from an air conditioning unit, kitchen, bathroom/shower room and two double bedrooms. Outside you will find a low maintenance rear garden with an artificial lawn and patio, single garage with power and lighting, upvc double glazing, gas c/h and off road parking. Available 18th October 2024 for six months only.