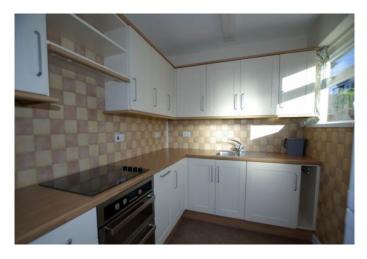

#### Description

This two bedroom detached bungalow is situated on the Castle side of Thornbury and is offered on an unfurnished basis. The accommodation comprises; hallway, lounge/dining room benefitting from an air conditioning unit, kitchen, bathroom/shower room and two double bedrooms. Outside you will find a low maintenance rear garden with an artificial lawn and patio, single garage with power and lighting, upvc double glazing, gas c/h and off road parking. Available 18th October 2024 for six months only.