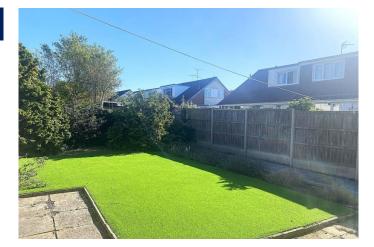

#### Description

This two bedroom detached bungalow is situated on the Castle side of Thornbury and is offered on an unfurnished basis. The accommodation comprises; hallway, lounge/dining room benefitting from an air conditioning unit, kitchen, bathroom/shower room and two double bedrooms. Outside you will find a low maintenance rear garden with an artificial lawn and patio, single garage with power and lighting, upvc double glazing, gas c/h and off road parking. Available 18th October 2024 for six months only.