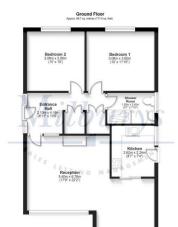

# 

Ground Floor

#### Description

This two bedroom detached bungalow is situated on the Castle side of Thornbury and is offered on an unfurnished basis. The accommodation comprises; hallway, lounge/dining room benefitting from an air conditioning unit, kitchen, bathroom/shower room and two double bedrooms. Outside you will find a low maintenance rear garden with an artificial lawn and patio, single garage with power and lighting, upvc double glazing, gas c/h and off road parking. Available 18th October 2024 for six months only.