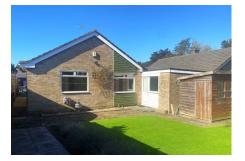

# Bungalow 'To Let' £1,275 PCM Dean Avenue, Thornbury

KEY FEATURES Two Bedroom Detached Bungalow - Situated on the Castle side of Thornbury - Gas Central Heating - Air Conditioning in the Lounge/Dining Room, Double Glazing - Single Garage And Parking - Garden -Unfurnished

#### Description

This two bedroom detached bungalow is situated on the Castle side of Thornbury and is offered on an unfurnished basis. The accommodation comprises; hallway, lounge/dining room benefitting from an air conditioning unit, kitchen, bathroom/shower room and two double bedrooms. Outside you will find a low maintenance rear garden with an artificial lawn and patio, single garage with power and lighting, upvc double glazing, gas c/h and off road parking. Available 18th October 2024 for six months only.