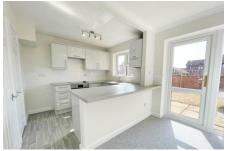

# Description

This well presented three bedroom semi-detached house is offered on an unfurnished basis and comprises lounge, kitchen/dining room with electric cooker and hob, two double bedrooms and one single, bathroom with shower over bath. Outside there is an open plan lawn to front, fully enclosed garden to rear and a single garage with off road parking available. Further benefits include gas c/h and double glazing. Available 19th February 2025 for six months to long term. Non smokers only. Highly recommended.

## Additional Photos