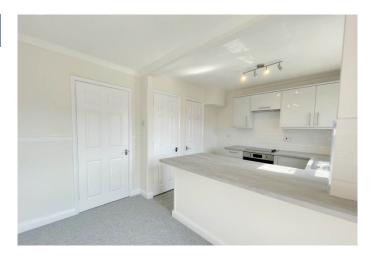

# Description

This well presented three bedroom semi-detached house is offered on an unfurnished basis and comprises lounge, kitchen/dining room with electric cooker and hob, two double bedrooms and one single, bathroom with shower over bath. Outside there is an open plan lawn to front, fully enclosed garden to rear and a single garage with off road parking available. Further benefits include gas c/h and double glazing. Available 19th February 2025 for six months to long term. Non smokers only. Highly recommended.