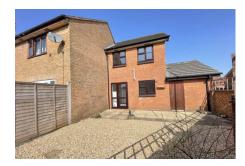

# Description

This well presented three bedroom semi-detached house is offered on an unfurnished basis and comprises lounge, kitchen/dining room with electric cooker and hob, two double bedrooms and one single, bathroom with shower over bath. Outside there is an open plan lawn to front, fully enclosed garden to rear and a single garage with off road parking available. Further benefits include gas c/h and double glazing. Available 19th February 2025 for six months to long term. Non smokers only. Highly recommended.