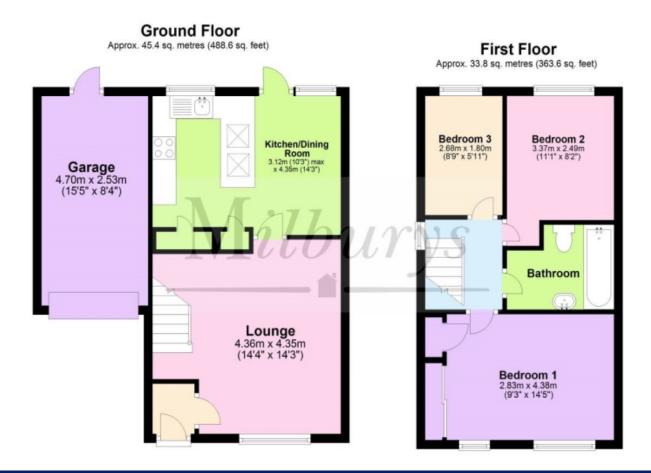

# Description

This well presented three bedroom semi-detached house is offered on an unfurnished basis and comprises lounge, kitchen/dining room with electric cooker and hob, two double bedrooms and one single, bathroom with shower over bath. Outside there is an open plan lawn to front, fully enclosed garden to rear and a single garage with off road parking available. Further benefits include gas c/h and double glazing. Available 19th February 2025 for six months to long term. Non smokers only. Highly recommended.