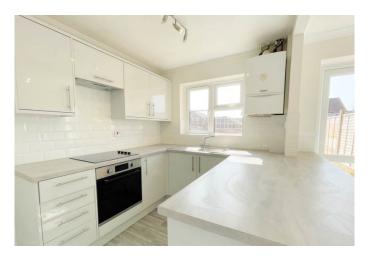

# Description

This well presented three bedroom semi-detached house is offered on an unfurnished basis and comprises lounge, kitchen/dining room with electric cooker and hob, two double bedrooms and one single, bathroom with shower over bath. Outside there is an open plan lawn to front, fully enclosed garden to rear and a single garage with off road parking available. Further benefits include gas c/h and double glazing. Available 19th February 2025 for six months to long term. Non smokers only. Highly recommended.