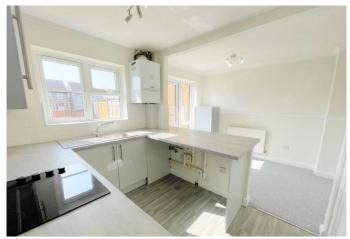

# Description

This well presented three bedroom semi-detached house is offered on an unfurnished basis and comprises lounge, kitchen/dining room with electric cooker and hob, two double bedrooms and one single, bathroom with shower over bath. Outside there is an open plan lawn to front, fully enclosed garden to rear and a single garage with off road parking available. Further benefits include gas c/h and double glazing. Available 19th February 2025 for six months to long term. Non smokers only. Highly recommended.