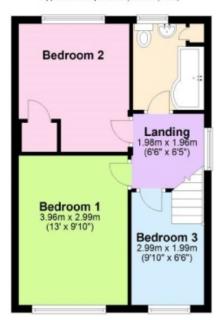

House 'To Let'
£1,425 PCM
Orchard Avenue, Thornbury









KEY FEATURES

EPC - D - DEPOSIT £1644.00

## Description



## Situation



## Local Authority & Council Tax

SouthGloucestershireCouncil Council Tax Band - C



# Contact & Viewing

T: 01454 417336 w: <u>www.milburys.co.uk</u>



Living
Room
3.95m x 5.06m
(12'11" x 16'7")

Kitchen/Dining
Room
3.29m x 5.06m
(10'9" x 16'7")

2.05m x 5.06m (6'9" x 16'7")

Ground Floor Approx. 48.0 sq. metres (516.2 sq. feet)

First Floor Approx. 37.8 sq. metres (406.9 sq. feet)



#### **Additional Photos**







### Important Notice

Milburys Estate Agents Ltd, their clients and any joint agents give notice that they have not tested any apparatus, equipment, fixtures, fittings, heating systems, drains or services and so cannot verify they are in working order or fit for their purpose. Interested parties are advised to obtain verification from their surveyor or relevant contractor. Statements pertaining to tenure are also given in good faith and should be verified by your legal representative. Digital images may, on occasion, include the use of a wide-angle lens. Please ask if you have any queries about any of the images shown, prior to viewing. Where provided, floor plans are shown purely as an indication of layout. They are not scale drawings and should not be