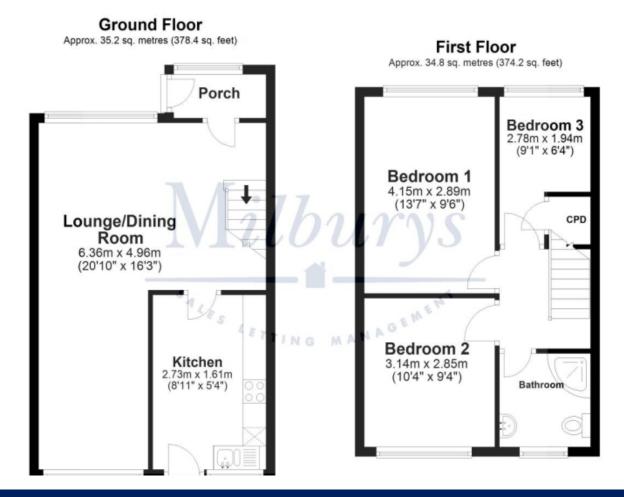

### Description

This modern mid-terrace house is situated in the market-town of Thornbury, overlooking open green space to the front and convenient for the town centre with all its amenities. The well-presented accommodation is offered on an unfurnished basis and comprises three bedrooms, bathroom, lounge, kitchen/dining room and entrance porch. Benefits include Upvc double-glazing and gas central heating. There is an open plan garden to the front and an enclosed rear garden with two off-street parking spaces. Available 1st October 2024 for six months to long term.