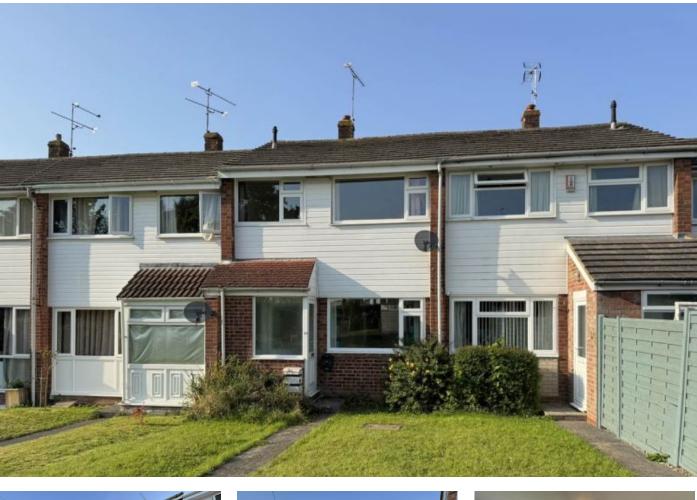

# House 'To Let' £1,250 PCM Wharfedale, Thornbury

KEY FEATURES Spacious Three-Bedroom Terrace House - Gas Central Heating - Double Glazing - Lounge/Diner - Shower Room - Enclosed Rear Patio Garden - Unfurnished - (EPC- C). EPC - D - DEPOSIT £1442.00

### Description

This modern mid-terrace house is situated in the market-town of Thornbury, overlooking open green space to the front and convenient for the town centre with all its amenities. The well-presented accommodation is offered on an unfurnished basis and comprises three bedrooms, bathroom, lounge, kitchen/dining room and entrance porch. Benefits include Upvc double-glazing and gas central heating. There is an open plan garden to the front and an enclosed rear garden with two off-street parking spaces. Available 1st October 2024 for six months to long term.