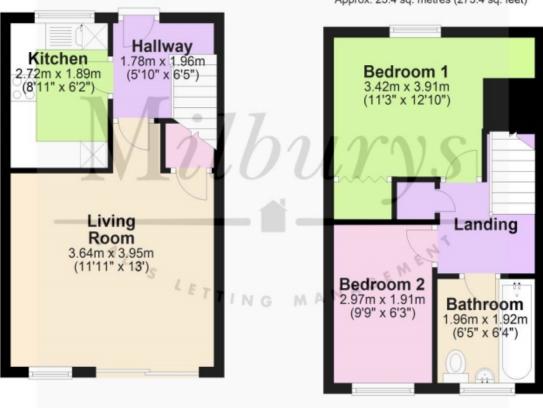

# **Ground Floor**

Approx. 25.5 sq. metres (274.5 sq. feet)

## First Floor

Approx. 25.4 sq. metres (273.4 sq. feet)