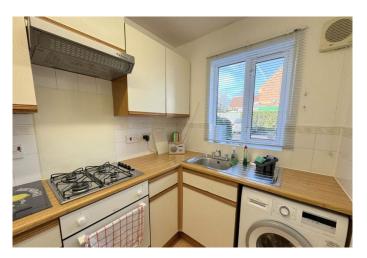

# Description

We are pleased to offer this nicely presented two double bedroom unfurnished terraced house. Downstairs accommodation consists of a hallway, lounge with storage cupboard and kitchen with gas hob and electric cooker. Upstairs there are two bedrooms (master with fitted wardrobe) and a bathroom with shower over bath. Outside you have off street parking for two vehicles and a fully enclosed rear garden with patio area. This property further benefits from gas central heating and double glazing. Available mid February. Non smokers only.