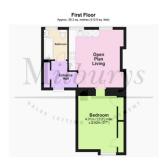

# Flat / Apartment 'To Let' £925 PCM 23 Horse Street, Chipping Sodbury









**KEY FEATURES** 

**EPC - G - DEPOSIT £1067.00** 

# Description



## Situation



## Local Authority & Council Tax

Council Tax Band - A



# Contact & Viewing

T: 01454 417336 w: <u>www.milburys.co.uk</u>



#### First Floor

Approx. 38.2 sq. metres (410.9 sq. feet)



## **Additional Photos**





## Important Notice

Milburys Estate Agents Ltd, their clients and any joint agents give notice that they have not tested any apparatus, equipment, fixtures, fittings, heating systems, drains or services and so cannot verify they are in working order or fit for their purpose. Interested parties are advised to obtain verification from their surveyor or relevant contractor. Statements pertaining to tenure are also given in good faith and should be verified by your legal representative. Digital images may, on occasion, include the use of a wide-angle lens. Please ask if you have any queries about any of the images shown, prior to viewing. Where provided, floor plans are shown purely as an indication of layout. They are not scale drawings and should not be treated as such. Complete listings