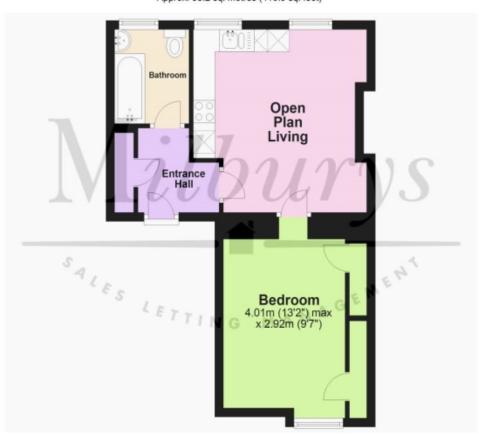

# Flat / Apartment 'To Let' £925 PCM 23 Horse Street, Chipping Sodbury









**KEY FEATURES** 

**EPC - G - DEPOSIT £1067.00** 

# Description



## Situation



## Local Authority & Council Tax

Council Tax Band - A



# Contact & Viewing

T: 01454 417336 w: <u>www.milburys.co.uk</u>



#### First Floor

Approx. 38.2 sq. metres (410.9 sq. feet)



## **Additional Photos**





## Important Notice

Milburys Estate Agents Ltd, their clients and any joint agents give notice that they have not tested any apparatus, equipment, fixtures, fittings, heating systems, drains or services and so cannot verify they are in working order or fit for their purpose. Interested parties are advised to obtain verification from their surveyor or relevant contractor. Statements pertaining to tenure are also given in good faith and should be verified by your legal representative. Digital images may, on occasion, include the use of a wide-angle lens. Please ask if you have any queries about any of the images shown, prior to viewing. Where provided, floor plans are shown purely as an indication of layout. They are not scale drawings and should not be treat