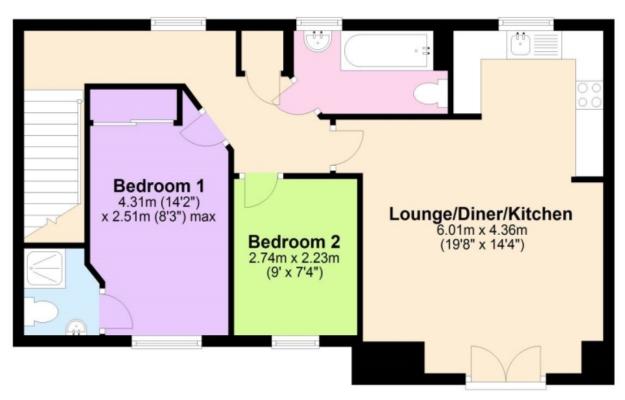

### First Floor

Approx. 59.0 sq. metres (634.6 sq. feet)

Total area: annew EO O as matros (624 6 as fact)