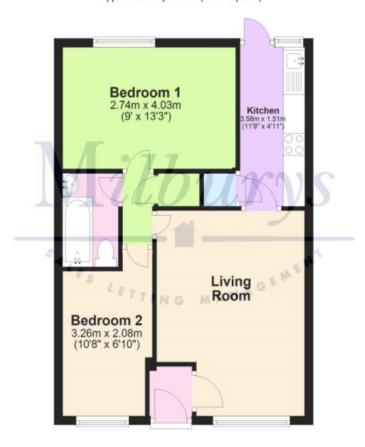

# Bungalow 'To Let' £895 PCM Westbourne Drive, Hardwicke









KEY FEATURES

**EPC - C - DEPOSIT £1032.00** 

# Description



# Situation



# Local Authority & Council Tax

Council Tax Band -



# Contact & Viewing

T: 01454 417336 w: <u>www.milburys.co.uk</u>



#### **Ground Floor**

Approx. 39.5 sq. metres (424.7 sq. feet)



### **Additional Photos**





## Important Notice

Milburys Estate Agents Ltd, their clients and any joint agents give notice that they have not tested any apparatus, equipment, fixtures, fittings, heating systems, drains or services and so cannot verify they are in working order or fit for their purpose. Interested parties are advised to obtain verification from their surveyor or relevant contractor. Statements pertaining to tenure are also given in good faith and should be verified by your legal representative. Digital images may, on occasion, include the use of a wide-angle lens. Please ask if you have any queries about any of the images shown, prior to viewing. Where provided, floor plans are shown purely as an indication of layout. They are not scale drawings and should not be trea