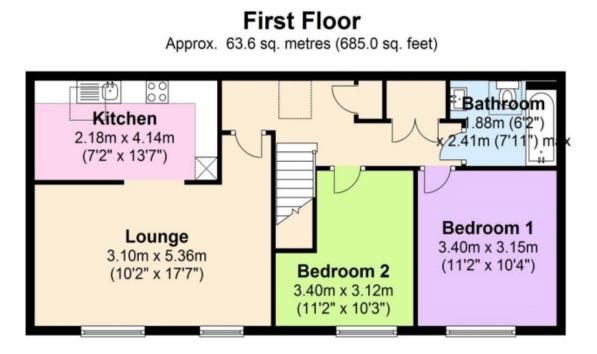

## Contact & Viewing

T: 01454 417336 w: <u>www.milburys.co.uk</u>

Total area: approx. 63.6 sq. metres (685.0 sq. feet)

**Additional Photos** 