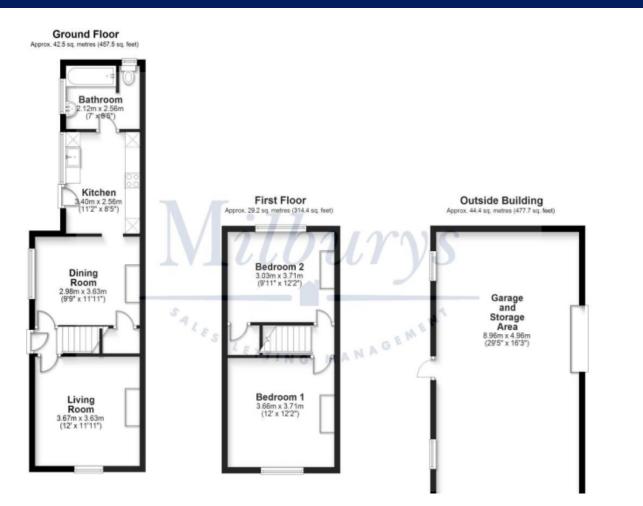

Cottage 'To Let' £1,195 PCM Vimpennys Lane, Easter Compton









**KEY FEATURES** 

EPC - E - DEPOSIT £1378.00



## Situation

## Local Authority & Council Tax

Council Tax Band - C



# Contact & Viewing

T: 01454 417336 w: <u>www.milburys.co.uk</u>



#### Floorplan



#### **Additional Photos**



### **Important Notice**

Milburys Estate Agents Ltd, their clients and any joint agents give notice that they have not tested any apparatus, equipment, fixtures, fittings, heating systems, drains or services and so cannot verify they are in working order or fit for their purpose. Interested parties are advised to obtain verification from their surveyor or relevant contractor. Statements pertaining to tenure are also given in good faith and should be verified by your legal representative. Digital images may, on occasion, include the use of a wide-angle lens. Please ask if you have any queries about any of the images shown, prior to viewing. Where provided, floor plans are shown purely as an indication of layout. They are not scale drawings and should not be