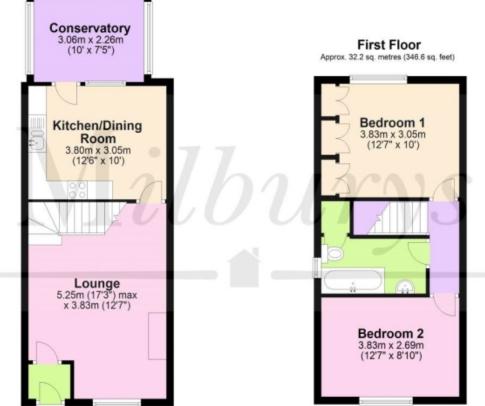

# Semi Detached House 'To Let' £1,295 PCM Slimbridge Close, Yate









**KEY FEATURES** 

EPC - D - DEPOSIT £1494.00



## Situation



### Local Authority & Council Tax

SouthGloucestershireCouncil Council Tax Band - B



Contact & Viewing

T: 01454 417336 w: <u>www.milburys.co.uk</u>



# Ground Floor Approx. 39.4 sq. metres (424.2 sq. feet)



### **Additional Photos**



#### **Important Notice**

Milburys Estate Agents Ltd, their clients and any joint agents give notice that they have not tested any apparatus, equipment, fixtures, fittings, heating systems, drains or services and so cannot verify they are in working order or fit for their purpose. Interested parties are advised to obtain verification from their surveyor or relevant contractor. Statements pertaining to tenure are also given in good faith and should be verified by your legal representative. Digital images may, on occasion, include the use of a wide-angle lens. Please ask if you have any queries about any of the images shown, prior to viewing. Where provided, floor plans are shown purely as an indication of layout. They are not scale drawings and should not be