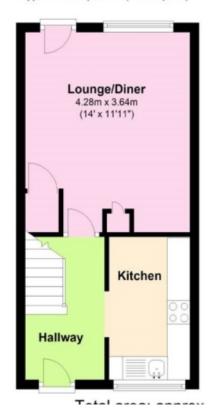

House 'To Let'
£1,200 PCM
Campion Close, Thornbury









**KEY FEATURES** 

**EPC - C - DEPOSIT £1384.00** 

# Description



## Situation



## Local Authority & Council Tax

Council Tax Band - B



# Contact & Viewing

T: 01454 417336 w: <u>www.milburys.co.uk</u>



#### **Ground Floor**

Approx. 27.1 sq. metres (291.4 sq. feet)



#### First Floor

Approx. 27.3 sq. metres (294.3 sq. feet)



#### **Additional Photos**





EA A ar matera (EDE 7 ar fact)



### Important Notice

Milburys Estate Agents Ltd, their clients and any joint agents give notice that they have not tested any apparatus, equipment, fixtures, fittings, heating systems, drains or services and so cannot verify they are in working order or fit for their purpose. Interested parties are advised to obtain verification from their surveyor or relevant contractor. Statements pertaining to tenure are also given in good faith and should be verified by your legal representative. Digital images may, on occasion, include the use of a wide-angle lens. Please ask if you have any queries about any of the images shown, prior to viewing. Where provided, floor pla