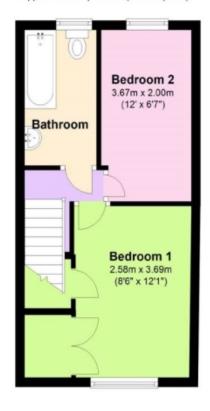

House 'To Let'
£1,200 PCM
Campion Close, Thornbury









**KEY FEATURES** 

**EPC - C - DEPOSIT £1384.00** 

# Description



## Situation



## Local Authority & Council Tax

Council Tax Band - B



# Contact & Viewing

T: 01454 417336 w: <u>www.milburys.co.uk</u>



#### **Ground Floor**

Approx. 27.1 sq. metres (291.4 sq. feet)



#### First Floor

Approx. 27.3 sq. metres (294.3 sq. feet)



#### **Additional Photos**





EA A ar matera (EDE 7 ar fact)



### Important Notice

Milburys Estate Agents Ltd, their clients and any joint agents give notice that they have not tested any apparatus, equipment, fixtures, fittings, heating systems, drains or services and so cannot verify they are in working order or fit for their purpose. Interested parties are advised to obtain verification from their surveyor or relevant contractor. Statements pertaining to tenure are also given in good faith and should be verified by your legal representative. Digital images may, on occasion, include the use of a wide-angle lens. Please ask if you have any queries about any of the images shown, prior to viewing. Where provided, floor plans are shown purely as an indication of layout. They are not s