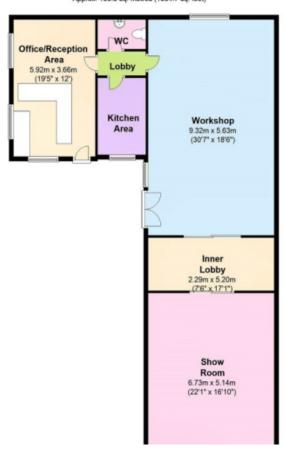

# Commercial Property 'To Let' £14,000 PCM

Hounds Road, Southview, Hounds Road









**KEY FEATURES** 

EPC - [[EPCImages.EERImage.CurrentAsLetter]] - DEPOSIT £3500.00

## Description



### Situation



### Local Authority & Council Tax

Council Tax Band -



## Contact & Viewing

T: 01454 417336 w: <u>www.milburys.co.uk</u>



#### Ground Floor

Approx. 139.8 sq. metres (1504.7 sq. feet)



#### **Additional Photos**







#### Important Notice

Milburys Estate Agents Ltd, their clients and any joint agents give notice that they have not tested any apparatus, equipment, fixtures, fittings, heating systems, drains or services and so cannot verify they are in working order or fit for their purpose. Interested parties are advised to obtain verification from their surveyor or relevant contractor. Statements pertaining to tenure are also given in good faith and should be verified by your legal representative. Digital images may, on occasion, include the use of a wide-angle lens. Please ask if you have any queries about any of the images shown, prior to viewing. Where provided, floor plans are shown purely as an indication of layout. They are not scale drawings and should not be