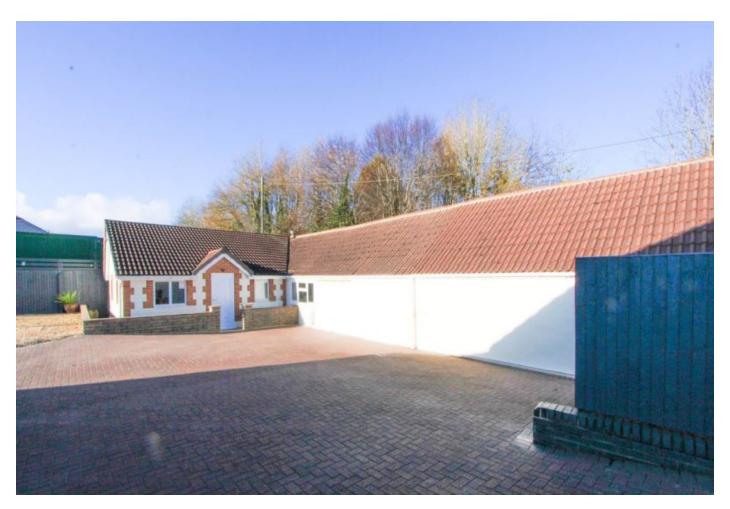

# Commercial Property 'To Let' £14,000 PCM

Hounds Road, Southview, Hounds Road

**KEY FEATURES** 

EPC - [[EPCImages.EERImage.CurrentAsLetter]] - DEPOSIT £3500.00

#### Ground Floor

Approx. 139.8 sq. metres (1504.7 sq. feet)