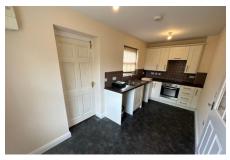

## Description

This unique detached house is tucked away behind St John Street in a no through road convenient for all the amenities of the High Street. It boasts a generous dual-aspect lounge with bay window and a smart fitted kitchen/dining room, plus a downstairs cloakroom, two double bedrooms and two en-suite shower rooms. Benefits include double-glazing and under-floor central heating. Outside there are two gravelled off-street parking spaces via an entrance shared with the adjacent property. Available now for six months to long term.

#### Additional Photos