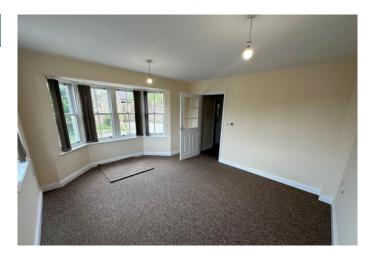

## Description

This unique detached house is tucked away behind St John Street in a no through road convenient for all the amenities of the High Street. It boasts a generous dual-aspect lounge with bay window and a smart fitted kitchen/dining room, plus a downstairs cloakroom, two double bedrooms and two en-suite shower rooms. Benefits include double-glazing and under-floor central heating. Outside there are two gravelled off-street parking spaces via an entrance shared with the adjacent property. Available now for six months to long term.

#### Additional Photos