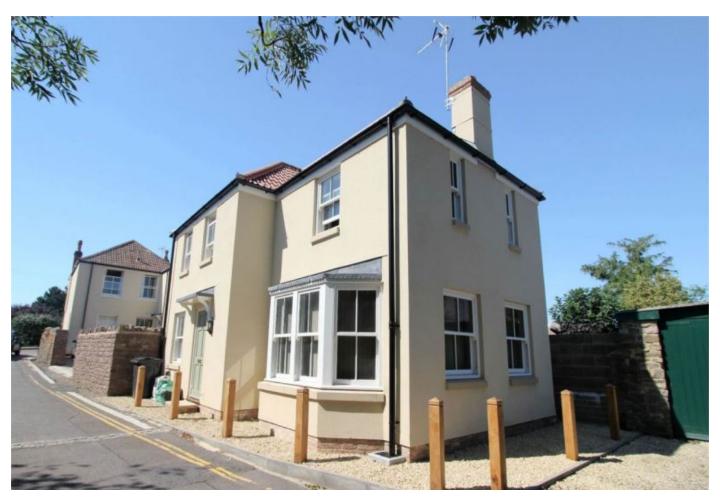

# House 'To Let' £1,195 PCM Sawmill Lane, Thornbury

## Description

This unique detached house is tucked away behind St John Street in a no through road convenient for all the amenities of the High Street. It boasts a generous dual-aspect lounge with bay window and a smart fitted kitchen/dining room, plus a downstairs cloakroom, two double bedrooms and two en-suite shower rooms. Benefits include double-glazing and under-floor central heating. Outside there are two gravelled off-street parking spaces via an entrance shared with the adjacent property. Available now for six months to long term.