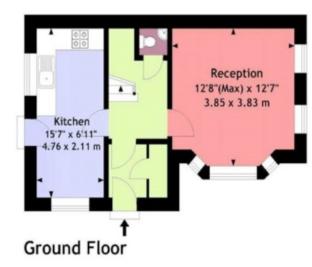

## **KEY FEATURES**

Modern Two Bedroom Detached House - Lounge - Kitchen/Dining Area - Cloakroom - Two En-Suites - Allocated Parking For Two Cars - Double Glazing - Ground Source Heat Pump

EPC - C - DEPOSIT £1378.00

## Description

This unique detached house is tucked away behind St John Street in a no through road convenient for all the amenities of the High Street. It boasts a generous dual-aspect lounge with bay window and a smart fitted kitchen/dining room, plus a downstairs cloakroom, two double bedrooms and two en-suite shower rooms. Benefits include double-glazing and under-floor central heating. Outside there are two gravelled off-street parking spaces via an entrance shared with the adjacent property. Available now for six months to long term.

# Contact & Viewing

T: 01454 417336 w: <u>www.milburys.co.uk</u>

Gross internal area (Approx)
71.70 sq m / 771.50 sq ft
For identification only. Not to scale.
Produced by Energy Plus

First Floor