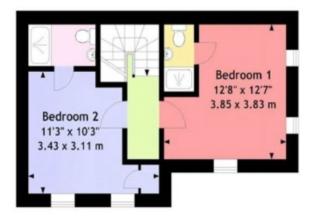

## **KEY FEATURES**

Modern Two Bedroom Detached House - Lounge - Kitchen/Dining Area - Cloakroom - Two En-Suites - Allocated Parking For Two Cars - Double Glazing - Ground Source Heat Pump

EPC - C - DEPOSIT £1378.00

## Description

This unique detached house is tucked away behind St John Street in a no through road convenient for all the amenities of the High Street. It boasts a generous dual-aspect lounge with bay window and a smart fitted kitchen/dining room, plus a downstairs cloakroom, two double bedrooms and two en-suite shower rooms. Benefits include double-glazing and under-floor central heating. Outside there are two gravelled off-street parking spaces via an entrance shared with the adjacent property. Available now for six months to long term.

# Contact & Viewing

T: 01454 417336 w: <u>www.milburys.co.uk</u>

Gross internal area (Approx)
71.70 sq m / 771.50 sq ft
For identification only. Not to scale.
Produced by Energy Plus

First Floor