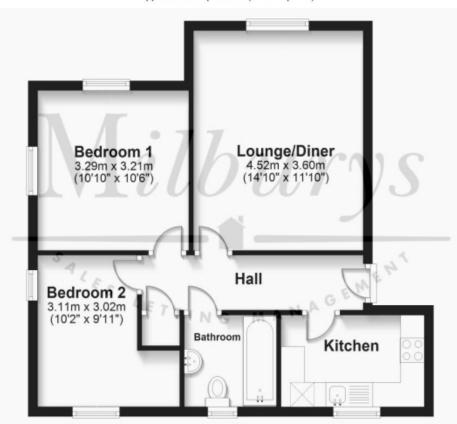

Flat / Apartment 'To Let' £1,195 PCM Orchard Gate, Bradley Stoke









**KEY FEATURES** 

EPC - C - DEPOSIT £1378.00



# Situation



## Local Authority & Council Tax

Council Tax Band - B



# Contact & Viewing

T: 01454 417336 w: <u>www.milburys.co.uk</u>



First Floor



#### Approx. 51.8 sq. metres (557.7 sq. feet)

## **Additional Photos**



### **Important Notice**

Milburys Estate Agents Ltd, their clients and any joint agents give notice that they have not tested any apparatus, equipment, fixtures, fittings, heating systems, drains or services and so cannot verify they are in working order or fit for their purpose. Interested parties are advised to obtain verification from their surveyor or relevant contractor. Statements pertaining to tenure are also given in good faith and should be verified by your legal representative. Digital images may, on occasion, include the use of a wide-angle lens. Please ask if you have any queries about any of the images shown, prior to viewing. Where provided, floor plans are shown purely as an indication of layout. T