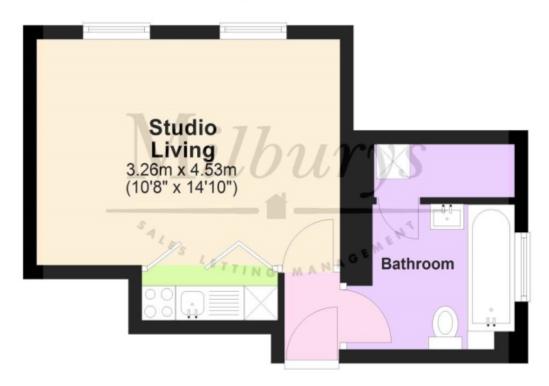

# **Ground Floor** Approx. 17.5 sq. metres (188.1 sq. feet)

Total area: approx. 17.5 sq. metres (188.1 sq. feet)