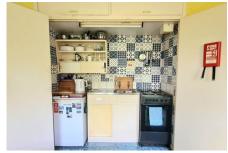

# **Ground Floor**

Approx. 17.5 sq. metres (188.1 sq. feet)

Total area: approx. 17.5 sq. metres (188.1 sq. feet)

**Additional Photos** 