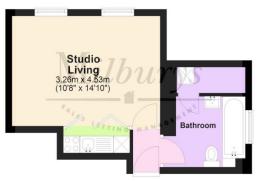

# **Ground Floor** Approx. 17.5 sq. metres (188.1 sq. feet)

Total area: approx. 17.5 sq. metres (188.1 sq. feet)