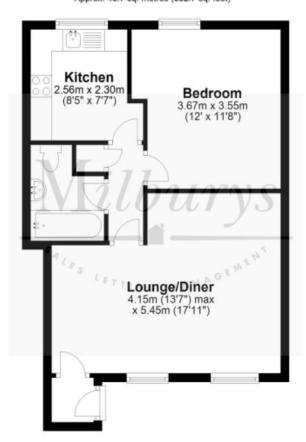

# House 'To Let' £800 PCM Masons Court, Marybrook Street









KEY FEATURES
[[CustomDataSystemF576183844106341044]]
EPC - C - DEPOSIT £923.00

# Description [[CustomDataSystemF576309210673026879]]

## Situation

[[CustomDataSystemF576213499187884615]]

# Local Authority & Council Tax

Council Tax Band -

# Contact & Viewing

T: 01454 417336 w: <u>www.milburys.co.uk</u>

#### **Ground Floor**

Approx. 46.7 sq. metres (502.7 sq. feet)



#### **Additional Photos**

## Important Notice

Milburys Estate Agents Ltd, their clients and any joint agents give notice that they have not tested any apparatus, equipment, fixtures, fittings, heating systems, drains or services and so cannot verify they are in working order or fit for their purpose. Interested parties are advised to obtain verification from their surveyor or relevant contractor. Statements pertaining to tenure are also given in good faith and should be verified by your legal representative. Digital images may, on occasion, include the use of a wide-angle lens. Please ask if you have any queries about any of the images shown, prior to viewing. Where provided, floor plans are shown purely as an indication of layout. They are not scale drawings and should not be treated