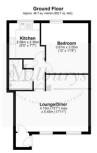

# House 'To Let' £800 PCM Masons Court, Marybrook Street









KEY FEATURES
[[CustomDataSystemF576183844106341044]]
EPC - C - DEPOSIT £923.00

# Description [[CustomDataSystemF576309210673026879]]

## Situation

[[CustomDataSystemF576213499187884615]]

# Local Authority & Council Tax

Council Tax Band -

# Contact & Viewing

T: 01454 417336 w: <u>www.milburys.co.uk</u>

#### **Ground Floor**

Approx. 46.7 sq. metres (502.7 sq. feet)



#### **Additional Photos**

## Important Notice

Milburys Estate Agents Ltd, their clients and any joint agents give notice that they have not tested any apparatus, equipment, fixtures, fittings, heating systems, drains or services and so cannot verify they are in working order or fit for their purpose. Interested parties are advised to obtain verification from their surveyor or relevant contractor. Statements pertain