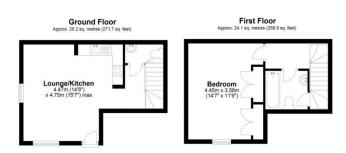

#### **Ground Floor**

Approx. 25.2 sq. metres (271.7 sq. feet)

#### First Floor

Approx. 24.1 sq. metres (258.9 sq. feet)