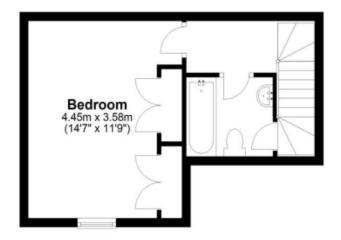

# End Terrace House 'To Let' £925 PCM Pitman Mews,









**KEY FEATURES** 

EPC - [[EPCImages.EERImage.CurrentAsLetter]] - DEPOSIT £1067.00

# Description



### Situation



# Local Authority & Council Tax

StroudDistrictCouncil Council Tax Band - B



# Contact & Viewing

T: 01454 417336 w: <u>www.milburys.co.uk</u>

#### **Ground Floor**

Approx. 25.2 sq. metres (271.7 sq. feet)



#### First Floor

Approx. 24.1 sq. metres (258.9 sq. feet)



#### **Additional Photos**

#### Important Notice

Milburys Estate Agents Ltd, their clients and any joint agents give notice that they have not tested any apparatus, equipment, fixtures, fittings, heating systems, drains or services and so cannot verify they are in working order or fit for their purpose. Interested parties are advised to obtain verification from their surveyor or relevant contractor. Statements pertaining to tenure are also given in good faith and should be verified by your legal representative. Digital images may, on occasion, include the use of a wide-angle lens. Please ask if you have any queries about any of the images shown, prior to viewing. Where provided, floor plans are shown purely as an indication of layout. They are not scale drawings and should not be treat