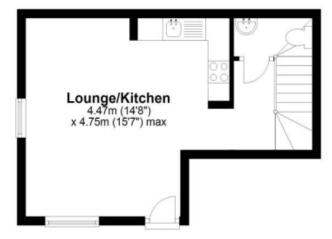

# End Terrace House 'To Let' £925 PCM Pitman Mews,









**KEY FEATURES** 

EPC - [[EPCImages.EERImage.CurrentAsLetter]] - DEPOSIT £1067.00

# Description



### Situation



# Local Authority & Council Tax

StroudDistrictCouncil Council Tax Band - B



# Contact & Viewing

T: 01454 417336 w: <u>www.milburys.co.uk</u>

#### **Ground Floor**

Approx. 25.2 sq. metres (271.7 sq. feet)



#### First Floor

Approx. 24.1 sq. metres (258.9 sq. feet)



#### **Additional Photos**

#### Important Notice

Milburys Estate Agents Ltd, their clients and any joint agents give notice that they have not tested any apparatus, equipment, fixtures, fittings, heating systems, drains or services and so cannot verify they are in working order or fit for their purpose. Interested parties are advised to obtain verification from their surveyor or relevant contractor. Statements pertaining to tenure are also given in good faith and should be verified by your legal representative. Digital images may, on occasion, include the use of a wide-angle lens. Please ask if you have any queries about any of the images shown, prior to viewing. Where provided, floor plans are shown purely as an indication