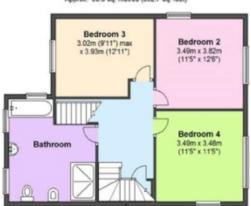

House 'To Let'
£1,550 PCM
Wotton Road, Charfield









**KEY FEATURES** 

EPC - [[EPCImages.EERImage.CurrentAsLetter]] - DEPOSIT £1788.00

## Description



## Situation



## Local Authority & Council Tax

Council Tax Band - E



# Contact & Viewing

T: 01454 417336 w: <u>www.milburys.co.uk</u>



### Floorplan

**Ground Floor** 



First Floor



Second Floor



#### **Additional Photos**







### Important Notice

Milburys Estate Agents Ltd, their clients and any joint agents give notice that they have not tested any apparatus, equipment, fixtures, fittings, heating systems, drains or services and so cannot verify they are in working order or fit for their purpose. Interested parties are advised to obtain verification from their surveyor or relevant contractor. Statements pertaining to tenure are also given in good faith and should be verified by your legal representative. Digital images may, on occasion, include the use of a wide-angle lens. Please ask if you have any queries about any of the images shown, prior to viewing. Where provided, floor plans are shown purely as an indication of layout. They are not scale drawings an