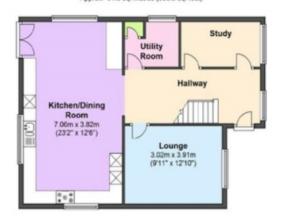

House 'To Let'
£1,550 PCM
Wotton Road, Charfield









**KEY FEATURES** 

EPC - [[EPCImages.EERImage.CurrentAsLetter]] - DEPOSIT £1788.00

## Description



## Situation



## Local Authority & Council Tax

Council Tax Band - E



# Contact & Viewing

T: 01454 417336 w: <u>www.milburys.co.uk</u>



### Floorplan

**Ground Floor** 



First Floor



Second Floor



#### **Additional Photos**







### Important Notice

Milburys Estate Agents Ltd, their clients and any joint agents give notice that they have not tested any apparatus, equipment, fixtures, fittings, heating systems, drains or services and so cannot verify they are in working order or fit for their purpose. Interested parties are advised to obtain verification from their surveyor or relevant contractor. Statements pertaining to tenure are also given in good faith and should be verified by your legal representative. Digital images may, on occasion, include the use of a wide-angle lens. Please ask if you have any queries about any of the images shown, prior to viewing. Where provided, floor plans are shown purely as an indication of layout. They are not sc