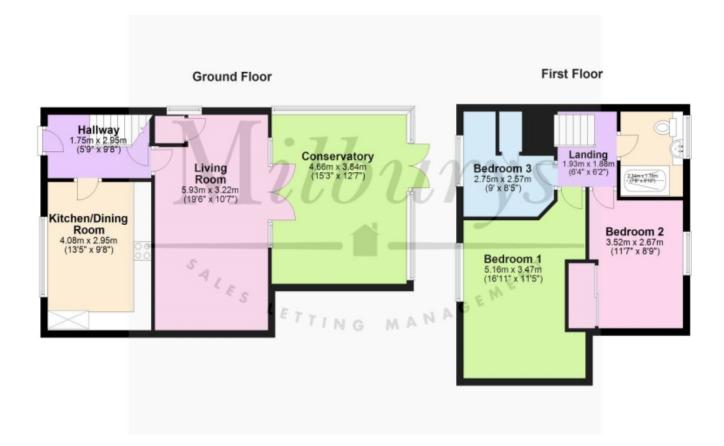

House 'To Let'
£1,250 PCM
Quarry Road, Alveston









**KEY FEATURES** 

EPC - [[EPCImages.EERImage.CurrentAsLetter]] - DEPOSIT £1442.00

# Description



## Situation



## Local Authority & Council Tax

Council Tax Band - A



# Contact & Viewing

T: 01454 417336 w: <u>www.milburys.co.uk</u>





#### **Additional Photos**







#### Important Notice

Milburys Estate Agents Ltd, their clients and any joint agents give notice that they have not tested any apparatus, equipment, fixtures, fittings, heating systems, drains or services and so cannot verify they are in working order or fit for their purpose. Interested parties are advised to obtain verification from their surveyor or relevant contractor. Statements pertaining to tenure are also given in good faith and should be verified by your legal representative. Digital images may, on occasion, include the use of a wide-angle lens. Please ask if you have any queries about any of the images shown, prior to viewing. Where provided, floor plans are shown purely as an indication of layout. They are not scale drawings and should not be