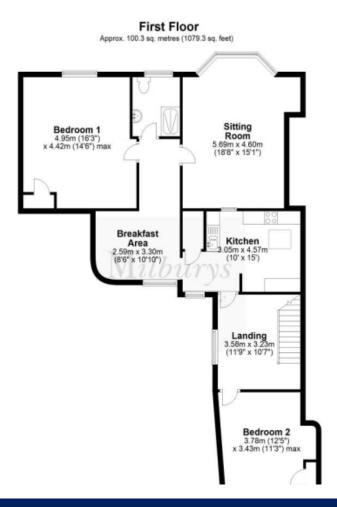

#### **KEY FEATURES**

Spacious First Floor Apartment - Ground Floor Entrance Hall - Large Landing - Sitting Room - Kitchen with Cooker/Hob - Breakfast/Dining Area - Two Double Bedrooms - Shower Room - Off Road Parking - Use of the Communal Garden - Electric Heating - Unfurnished.

# Description

This first floor apartment has a lovely central position on Chipping Sodbury High Street. Access is set back under an attractive archway, which also leads to an off street parking space and the lovely communal garden to the rear. Accommodation is spacious throughout, consisting of an entrance hall, large sitting room, kitchen with cooker, breakfast/dining area, two double bedrooms, a generous sized landing area and a shower room. Available from mid-October 2023 for six months to long term. No smokers. (EPC TBC)