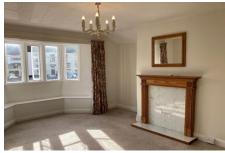

#### **KEY FEATURES**

Spacious First Floor Apartment - Ground Floor Entrance Hall - Large Landing - Sitting Room - Kitchen with Cooker/Hob - Breakfast/Dining Area - Two Double Bedrooms - Shower Room - Off Road Parking - Use of the Communal Garden - Electric Heating - Unfurnished.

# Description

This first floor apartment has a lovely central position on Chipping Sodbury High Street. Access is set back under an attractive archway, which also leads to an off street parking space and the lovely communal garden to the rear. Accommodation is spacious throughout, consisting of an entrance hall, large sitting room, kitchen with cooker, breakfast/dining area, two double bedrooms, a generous sized landing area and a shower room. Available from mid-October 2023 for six months to long term. No smokers. (EPC TBC)