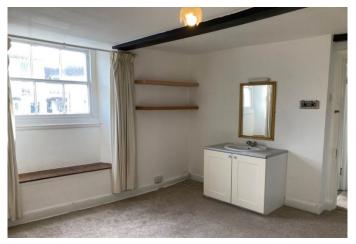

#### **KEY FEATURES**

Spacious First Floor Apartment - Ground Floor Entrance Hall - Large Landing - Sitting Room - Kitchen with Cooker/Hob - Breakfast/Dining Area - Two Double Bedrooms - Shower Room - Off Road Parking - Use of the Communal Garden - Electric Heating - Unfurnished.

# Description

This first floor apartment has a lovely central position on Chipping Sodbury High Street. Access is set back under an attractive archway, which also leads to an off street parking space and the lovely communal garden to the rear. Accommodation is spacious throughout, consisting of an entrance hall, large sitting room, kitchen with cooker, breakfast/dining area, two double bedrooms, a generous sized landing area and a shower room. Available from mid-October 2023 for six months to long term. No smokers. (EPC TBC)