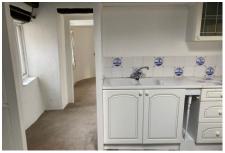

#### **KEY FEATURES**

Spacious First Floor Apartment - Ground Floor Entrance Hall - Large Landing - Sitting Room - Kitchen with Cooker/Hob - Breakfast/Dining Area - Two Double Bedrooms - Shower Room - Off Road Parking - Use of the Communal Garden - Electric Heating - Unfurnished.

# Description

This first floor apartment has a lovely central position on Chipping Sodbury High Street. Access is set back under an attractive archway, which also leads to an off street parking space and the lovely communal garden to the rear. Accommodation is spacious throughout, consisting of an entrance hall, large sitting room, kitchen with cooker, breakfast/dining area, two double bedrooms, a generous sized landing area and a shower room. Available from mid-October 2023 for six months to long term. No smokers. (EPC TBC)