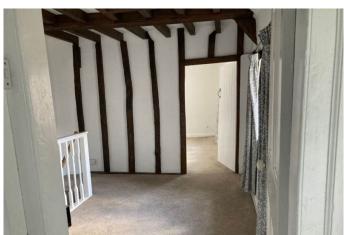

#### **KEY FEATURES**

Spacious First Floor Apartment - Ground Floor Entrance Hall - Large Landing - Sitting Room - Kitchen with Cooker/Hob - Breakfast/Dining Area - Two Double Bedrooms - Shower Room - Off Road Parking - Use of the Communal Garden - Electric Heating - Unfurnished.

# Description

This first floor apartment has a lovely central position on Chipping Sodbury High Street. Access is set back under an attractive archway, which also leads to an off street parking space and the lovely communal garden to the rear. Accommodation is spacious throughout, consisting of an entrance hall, large sitting room, kitchen with cooker, breakfast/dining area, two double bedrooms, a generous sized landing area and a shower room. Available from mid-October 2023 for six months to long term. No smokers. (EPC TBC)