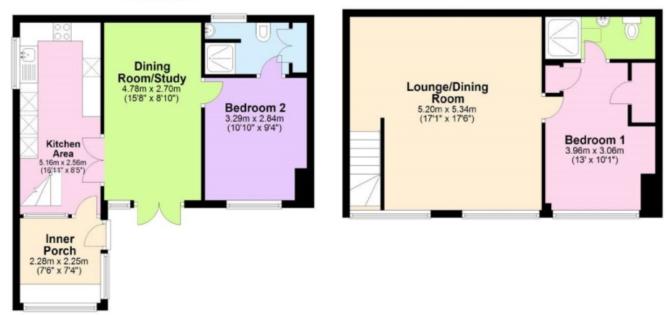

Barn Conversion 'To Let' £1,450 PCM Upper Tockington Road, Tockington









**KEY FEATURES** 

EPC - D - DEPOSIT £1673.00



# Situation



## Local Authority & Council Tax

SouthGloucestershireCouncil Council Tax Band - A



# Contact & Viewing

T: 01454 417336 w: <u>www.milburys.co.uk</u>





#### Ground Floor

#### First Floor

#### Additional Photos



### **Important Notice**

Milburys Estate Agents Ltd, their clients and any joint agents give notice that they have not tested any apparatus, equipment, fixtures, fittings, heating systems, drains or services and so cannot verify they are in working order or fit for their purpose. Interested parties are advised to obtain verification from their surveyor or relevant contractor. Statements pertaining to tenure are also given in good faith and should be verified by your legal representative. Digital images may, on occasion, include the use of a wide-angle lens. Please ask if you have any queries about any of the images shown, prior to viewing. Where provided, floor plans are shown purely as an indication of layout. They are not