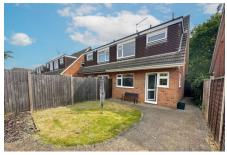

# Description

This three bedroom modern semi-detached family home with garden/patio area to rear with garage and off-street parking for one car. Thefitted kitchen comes with a electric oven/hob, plus a range of fitted units. Open-plan to a double aspect living space, this generous area allows for family living and dining space. On the first floor are three bedrooms, two double and a single with fitted cupboard, plus a modern white family bathroom with shower over bath. Upvc double glazing and gas central heating complete the package. Unfurnished. Available 7th February for six months to long term.

#### **Additional Photos**