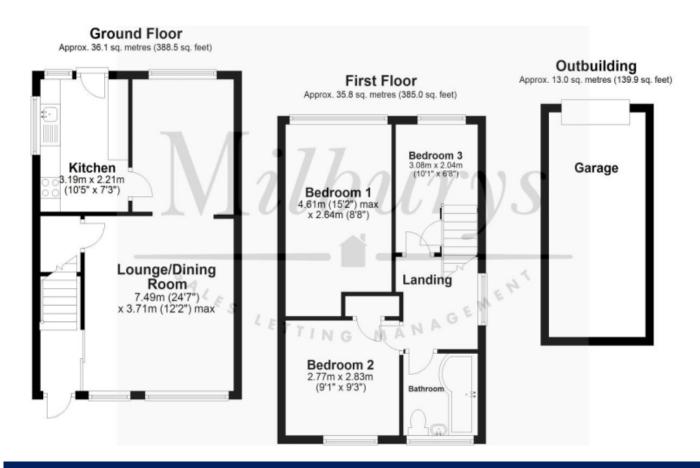

# **KEY FEATURES**

Semi Detached - Three Bedroom - Updated House- Garage - Off-Street Parking - Enclosed Garden To Rear - Fitted Kitchen With Electric Hob/Oven - Double Aspect Lounge/Dining Room - Two Double Bedrooms - Single Bedroom - Bathroom With Shower Over Bath - Gas Central Heating - Double Glazing - Unfurnished – EPC - D

# Description

This three bedroom modern semi-detached family home with garden/patio area to rear with garage and off-street parking for one car. Thefitted kitchen comes with a electric oven/hob, plus a range of fitted units. Open-plan to a double aspect living space, this generous area allows for family living and dining space. On the first floor are three bedrooms, two double and a single with fitted cupboard, plus a modern white family bathroom with shower over bath. Upvc double glazing and gas central heating complete the package. Unfurnished. Available 7th February for six months to long term.