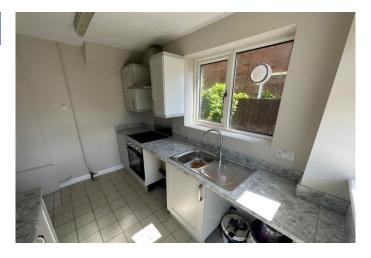

# Description

This three bedroom modern semi-detached family home with garden/patio area to rear with garage and off-street parking for one car. Thefitted kitchen comes with a electric oven/hob, plus a range of fitted units. Open-plan to a double aspect living space, this generous area allows for family living and dining space. On the first floor are three bedrooms, two double and a single with fitted cupboard, plus a modern white family bathroom with shower over bath. Upvc double glazing and gas central heating complete the package. Unfurnished. Available 7th February for six months to long term.

#### **Additional Photos**