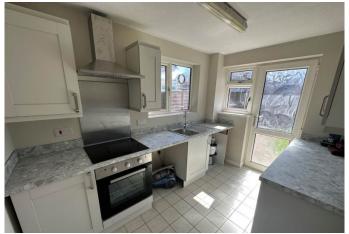

# Description

This three bedroom modern semi-detached family home with garden/patio area to rear with garage and off-street parking for one car. Thefitted kitchen comes with a electric oven/hob, plus a range of fitted units. Open-plan to a double aspect living space, this generous area allows for family living and dining space. On the first floor are three bedrooms, two double and a single with fitted cupboard, plus a modern white family bathroom with shower over bath. Upvc double glazing and gas central heating complete the package. Unfurnished. Available 7th February for six months to long term.

#### **Additional Photos**