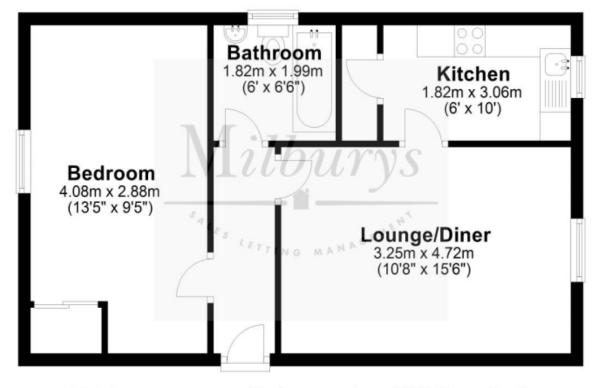

## Contact & Viewing

T: 01454 417336 w: <u>www.milburys.co.uk</u>

Top Floor

Approx. 42.4 sq. metres (455.9 sq. feet)

### Total area: approx 42.4 sq. metres (455.9 sq. feet)