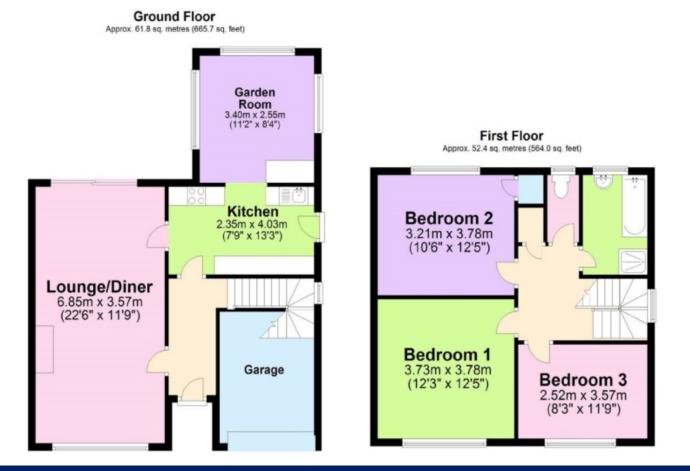

# Semi Detached House 'To Let' £1,495 PCM Dryleaze, Wotton-under-Edge

**KEY FEATURES** 

EPC - D - DEPOSIT £1725.00